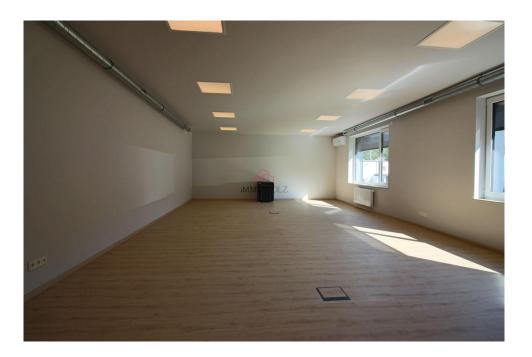

## DESCRIPTION

Office for rent with common areas for rent in a zoning areaDescription:\*1st floor : 1 private 63.5 m<sup>2</sup> office 15 m<sup>2</sup> meeting room (shared) 15 m<sup>2</sup> fitted kitchen (shared) 20 m<sup>2</sup> terrace (shared)Air conditioning, electric blinds, internet access, separate meters. Monthly rent: €1,450 + €200 advance on chargesDeposit: €2,900Agency fee: €848.25