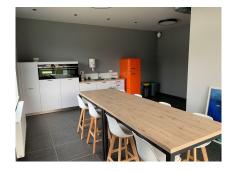

## DESCRIPTION

Office for rent with common areas for rent in a zoning areaDescription:\*1st floor : 1 private 63.5 m<sup>2</sup> office 15 m<sup>2</sup> meeting room (shared) 15 m<sup>2</sup> fitted kitchen (shared) 20 m<sup>2</sup> terrace (shared)Air conditioning, electric blinds, internet access, separate meters. Monthly rent: €1,450 + €200 advance on chargesDeposit: €2,900Agency fee: €848.25