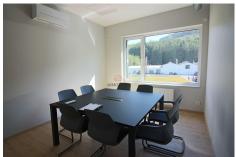

## DESCRIPTION

Office for rent with common areas for rent in a zoning areaDescription:\*1st floor : 1 private 63.5 m<sup>2</sup> office 15 m<sup>2</sup> meeting room (shared) 15 m<sup>2</sup> fitted kitchen (shared) 20 m<sup>2</sup> terrace (shared)Air conditioning, electric blinds, internet access, separate meters. Monthly rent: €1,450 + €200 advance on chargesDeposit: €2,900Agency fee: €848.25