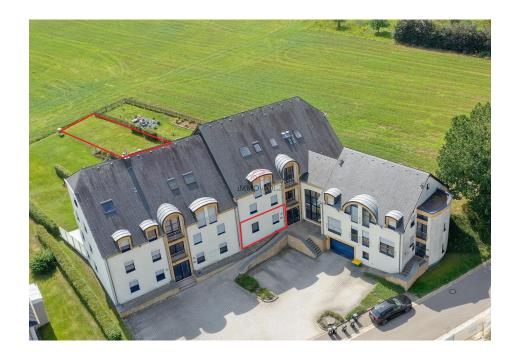

### **DESCRIPTION**

Nice apartment of 98m2 on the garden level with a great view on the fields. Enjoy this green setting from the beautiful terrace of 20m2 and a private garden of 2.50 ares. This charming property is composed as follows:- Entrance hall with checkroom- Separate toilet- 2 bedrooms- 1 bathroom (double sink, bathtub, shower)- Spacious living/dining room- Large equipped kitchen- Storage room / Laundry room1 private cellar1 indoor parking 1 outside parking Winseler is the capital of the municipality of the same name in the canton of Wiltz. Only 3min from the shopping center in Pommerloch, 10min from Bastogne (B) and only 5min from Wiltz (hospital, schools, pharmacies, shops, restaurants and much more.) For more information or to make an appointment, please contact us at +352 95 82 59 -1 or at info@immowolz.lu