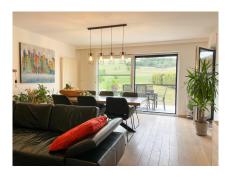

### **DESCRIPTION**

Nice apartment of 98m2 on the garden level with a great view on the fields. Enjoy this green setting from the beautiful terrace of 20m2 and a private garden of 2.50 ares. This charming property is composed as follows:- Entrance hall with checkroom- Separate toilet- 2 bedrooms- 1 bathroom (double sink, bathtub, shower)- Spacious living/dining room- Large equipped kitchen- Storage room / Laundry room1 private cellar1 indoor parking 1 outside parking Winseler is the capital of the municipality of the same name in the canton of Wiltz. Only 3min from the shopping center in Pommerloch, 10min from Bastogne (B) and only 5min from Wiltz (hospital, schools, pharmacies, shops, restaurants and much more.) For more information or to make an appointment, please contact us at +352 95 82 59 -1 or at info@immowolz.lu