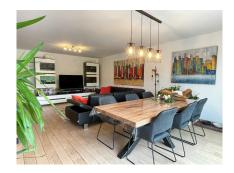

### **DESCRIPTION**

Nice apartment of 98m2 on the garden level with a great view on the fields. Enjoy this green setting from the beautiful terrace of 20m2 and a private garden of 2.50 ares. This charming property is composed as follows:- Entrance hall with checkroom- Separate toilet- 2 bedrooms- 1 bathroom (double sink, bathtub, shower)- Spacious living/dining room- Large equipped kitchen- Storage room / Laundry room1 private cellar1 indoor parking 1 outside parking Winseler is the capital of the municipality of the same name in the canton of Wiltz. Only 3min from the shopping center in Pommerloch, 10min from Bastogne (B) and only 5min from Wiltz (hospital, schools, pharmacies, shops, restaurants and much more.) For more information or to make an appointment, please contact us at +352 95 82 59 -1 or at info@immowolz.lu