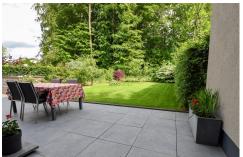

## **DESCRIPTION**

Beautiful, well-kept house in the hills above Mertzig. Year of construction: 2019Energy classification: A-ATotal surface area: +/- 300m2Living area: +/- 240m2Land: 4,04 aresThis magnificent residence, in a peaceful, green setting, is composed as follows:°Ground floor:- Spacious entrance hall with checkroom area- Spacious master suite with shower room and fitness room, which can be converted into a self-contained apartment (rear access to garden level) - Laundry and utility room- Cellar- Garage for 2 cars.°Garden level (1st floor):- Separate WC- Bright living-dining room (access to terraces and landscaped garden, south-east facing)- Top-of-the-range fitted kitchen. (Miele)- Ambiance hall to the second floor°2nd floor:- Night hall- Master suite with private shower room- Office (bedroom) or Dressing room- 2 bedrooms- 1 bathroom Technical aspects:Water softening system (anit-calc)AlarmUnderfloor heating Triple glazing with electric shutters.Thermal solar panelsSatellite dish (discreet on r...