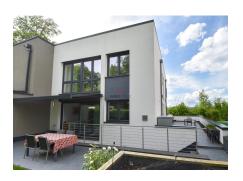

## **DESCRIPTION**

Beautiful, well-kept house in the hills above Mertzig. Year of construction: 2019Energy classification: A-ATotal surface area: +/- 300m2Living area: +/- 240m2Land: 4,04 aresThis magnificent residence, in a peaceful, green setting, is composed as follows:°Ground floor:- Spacious entrance hall with checkroom area- Spacious master suite with shower room and fitness room, which can be converted into a self-contained apartment (rear access to garden level) - Laundry and utility room- Cellar- Garage for 2 cars.°Garden level (1st floor):- Separate WC- Bright living-dining room (access to terraces and landscaped garden, south-east facing)- Top-of-the-range fitted kitchen. (Miele)- Ambiance hall to the second floor°2nd floor:- Night hall- Master suite with private shower room- Office (bedroom) or Dressing room- 2 bedrooms- 1 bathroom Technical aspects:Water softening system (anit-calc)AlarmUnderfloor heating Triple glazing with electric shutters.Thermal solar panelsSatellite dish (discreet on r...