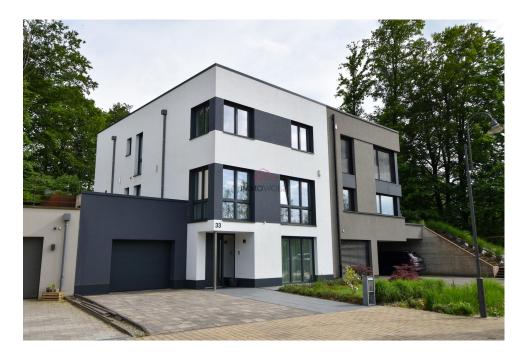

## **DESCRIPTION**

Beautiful, well-kept house in the hills above Mertzig. Year of construction: 2019Energy classification: A-ATotal surface area: +/- 300m2Living area: +/- 240m2Land: 4,04 aresThis magnificent residence, in a peaceful, green setting, is composed as follows:°Ground floor:- Spacious entrance hall with checkroom area- Spacious master suite with shower room and fitness room, which can be converted into a self-contained apartment (rear access to garden level) - Laundry and utility room- Cellar- Garage for 2 cars.°Garden level (1st floor):- Separate WC- Bright living-dining room (access to terraces and landscaped garden, south-east facing)- Top-of-the-range fitted kitchen. (Miele)- Ambiance hall to the second floor°2nd floor:- Night hall- Master suite with private shower room- Office (bedroom) or Dressing room- 2 bedrooms- 1 bathroom Technical aspects:Water softening system (anit-calc)AlarmUnderfloor heating Triple glazing with electric shutters.Thermal solar panelsSatellite dish (discreet on r...