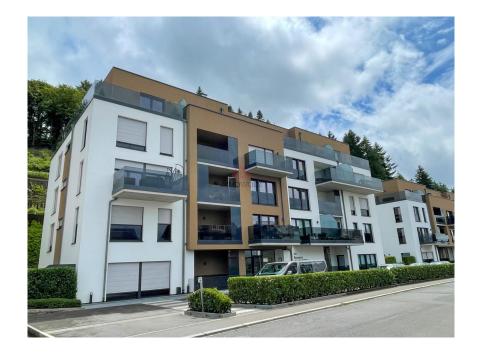

#### Apartment 54.65m² 1 Bedroom(s) Wiltz

### **DESCRIPTION**

54.65m2 apartment on 2nd floor, in a well-kept residence (built 2018). A 13.45m2 balcony, accessible from the living room and bedroom, completes this property. This property, ideally located in the upper town of Wiltz, is composed as follows:- Entrance hall- Separate WC- Shower room (shower, vanity unit, WC)-Bedroom (14m2)- Living room with open kitchen (27.75m2)1 interior parking space + cellar For further information or to arrange an appointment, please contact us: +352 95 82 59 1 or info@immowolz.lu.