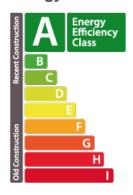

#### Apartment 54.65m² 1 Bedroom(s) Wiltz







### **DESCRIPTION**

54.65m2 apartment on 2nd floor, in a well-kept residence (built 2018). A 13.45m2 balcony, accessible from the living room and bedroom, completes this property. This property, ideally located in the upper town of Wiltz, is composed as follows:- Entrance hall- Separate WC- Shower room (shower, vanity unit, WC)-Bedroom (14m2)- Living room with open kitchen (27.75m2)1 interior parking space + cellar For further information or to arrange an appointment, please contact us: +352 95 82 59 1 or info@immowolz.lu.

#### **ENERGY PASS**

## **Energy class**



## **CHARACTERISTICS**

Number of pieces: -Nb. chamber (s): 1 Area: 54.65m<sup>2</sup> Nb. of bathrooms: 1 Equipped kitchen: Oui

# Thermal insulation class



# Template

- **♥ 55 Rue Grande-Duchesse Charlotte 9515**
- **+352 95 82 59-1**
- https://www.immowolz.lu/en/detail-7901