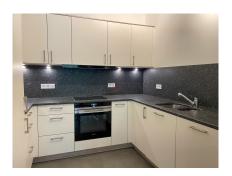

### **DESCRIPTION**

54.65m2 apartment on 2nd floor, in a well-kept residence (built 2018). A 13.45m2 balcony, accessible from the living room and bedroom, completes this property. This property, ideally located in the upper town of Wiltz, is composed as follows:- Entrance hall- Separate WC- Shower room (shower, vanity unit, WC)-Bedroom (14m2)- Living room with open kitchen (27.75m2)1 interior parking space + cellar For further information or to arrange an appointment, please contact us: +352 95 82 59 1 or info@immowolz.lu.

## **CHARACTERISTICS**

Number of pieces: -Nb. chamber (s): 1 Area: 54.65m<sup>2</sup> Nb. of bathrooms: 1 Equipped kitchen: Oui