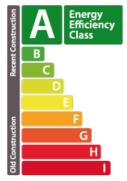

### **DESCRIPTION**

Exceptional opportunity: 116 m² professional office.Located on the first floor of a new building, this spacious space will be available by the end of 2024. It offers great flexibility to adapt the interior layout to your specific needs, the current plans being given as an indication.Proposed layout :ReceptionWaiting roomHallKitchen2 professional officesA 6.4 m² terrace and cellar complete this space.Price: €656,327.07 incl. VAT (17% VAT included)Available parking spaces :Interior: €25,000 excl.Exterior: €12,000 excl.°CTechnical specifications :Energy class A-BTriple glazingUnderfloor heatingDouble-flow mechanical ventilation (VMC)For further information or detailed documentation, please contact us:Tel: (+352) 95 82 59 - 1Email: info@immowolz.lu

### **ENERGY PASS**

# **Energy class**

## Thermal insulation class