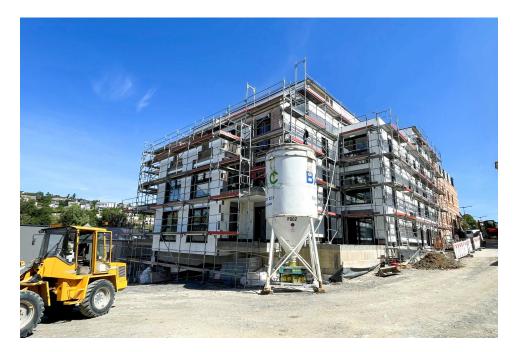

### **DESCRIPTION**

Exceptional opportunity: 116 m² professional office.Located on the first floor of a new building, this spacious space will be available by the end of 2024. It offers great flexibility to adapt the interior layout to your specific needs, the current plans being given as an indication.Proposed layout :ReceptionWaiting roomHallKitchen2 professional officesA 6.4 m² terrace and cellar complete this space.Price: €656,327.07 incl. VAT (17% VAT included)Available parking spaces :Interior: €25,000 excl.Exterior: €12,000 excl.°CTechnical specifications :Energy class A-BTriple glazingUnderfloor heatingDouble-flow mechanical ventilation (VMC)For further information or detailed documentation, please contact us:Tel: (+352) 95 82 59 - 1Email: info@immowolz.lu