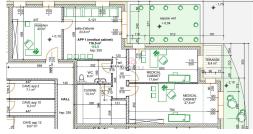

### **DESCRIPTION**

Exceptional opportunity: 116 m² professional office.Located on the first floor of a new building, this spacious space will be available by the end of 2024. It offers great flexibility to adapt the interior layout to your specific needs, the current plans being given as an indication.Proposed layout :ReceptionWaiting roomHallKitchen2 professional officesA 6.4 m² terrace and cellar complete this space.Price: €656,327.07 incl. VAT (17% VAT included)Available parking spaces :Interior: €25,000 excl.Exterior: €12,000 excl.°CTechnical specifications :Energy class A-BTriple glazingUnderfloor heatingDouble-flow mechanical ventilation (VMC)For further information or detailed documentation, please contact us:Tel: (+352) 95 82 59 - 1Email: info@immowolz.lu

### **CHARACTERISTICS**

Number of pieces: -Nb. chamber (s): 4 Area: 116m<sup>2</sup> Nb. of bathrooms: -Equipped kitchen: Non