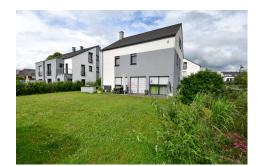

# 1 300 000€

Single family home, vacant on 4 sides in a nice subdivision, built in 2013.Land: 6,83 aresTotal surface: 354 m2Living area: 255 m2This beautiful house is composed as follows:Basement:Laundry / Boiler roomWorkshopCellar Technical roomGround floor:Garage for 2 carsBright entrance hallSeparate toiletLiving - Dining room with access to terrace and gardenEquipped kitchen1st floor:Night hallMaster suite with dressing room and private shower room2 bedrooms1 shower room2nd floor - Attic:Convertible studio (60m2)Enclosed gardenTerrace - West orientationTechnical aspects:Built in 2013Solar panels - hot waterDouble glazingFloor heatingRoller shuttersWood stoveOil heating - 2 tanks of 1.500 litersConcrete slabsInsulated roofRain water tankLight detectorFor more information or to arrange a visit, contact us: info@immowolz.lu / +352 95 82 59 -1