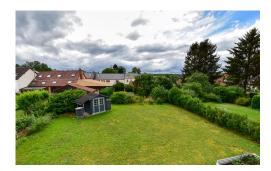

# 1 300 000€

Single family home, vacant on 4 sides in a nice subdivision, built in 2013.Land: 6,83 aresTotal surface: 354 m2Living area: 255 m2This beautiful house is composed as follows:Basement:Laundry / Boiler roomWorkshopCellar Technical roomGround floor:Garage for 2 carsBright entrance hallSeparate toiletLiving - Dining room with access to terrace and gardenEquipped kitchen1st floor:Night hallMaster suite with dressing room and private shower room2 bedrooms1 shower room2nd floor - Attic:Convertible studio (60m2)Enclosed gardenTerrace - West orientationTechnical aspects:Built in 2013Solar panels - hot waterDouble glazingFloor heatingRoller shuttersWood stoveOil heating - 2 tanks of 1.500 litersConcrete slabsInsulated roofRain water tankLight detectorFor more information or to arrange a visit, contact us: info@immowolz.lu / +352 95 82 59 -1