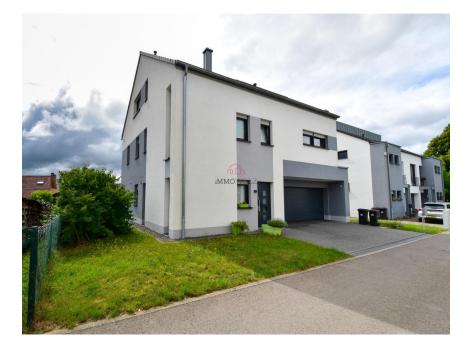

# 1 300 000€

Single family home, vacant on 4 sides in a nice subdivision, built in 2013.Land: 6,83 aresTotal surface: 354 m2Living area: 255 m2This beautiful house is composed as follows:Basement:Laundry / Boiler roomWorkshopCellar Technical roomGround floor:Garage for 2 carsBright entrance hallSeparate toiletLiving - Dining room with access to terrace and gardenEquipped kitchen1st floor:Night hallMaster suite with dressing room and private shower room2 bedrooms1 shower room2nd floor - Attic:Convertible studio (60m2)Enclosed gardenTerrace - West orientationTechnical aspects:Built in 2013Solar panels - hot waterDouble glazingFloor heatingRoller shuttersWood stoveOil heating - 2 tanks of 1.500 litersConcrete slabsInsulated roofRain water tankLight detectorFor more information or to arrange a visit, contact us: info@immowolz.lu / +352 95 82 59 -1