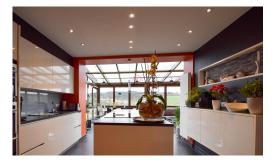

## DESCRIPTION

Single-family home, close to the center of Wiltz, public transport, schools and shops. This property, free on 3 sides, is composed as follows: °Basement: large terrace and garden access, cellars - storage, boiler room, laundry room, garage for storage. °Ground floor: entrance hall, living - dining room, separate WC, fitted kitchen - panoramic veranda.°1st floor: hall, separate WC, 2 bedrooms, bathroom.°2nd floor: hall, separate WC, 2 bedrooms (1 with en-suite bathroom), attic suitable for conversion.Parking in front of the house.Price: €749.000For further information and/or detailed documentation, please contact ustel: (+352) 95 82 59 -1 or email: info@immowolz.lu