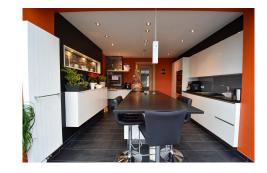

## DESCRIPTION

Single-family home, close to the center of Wiltz, public transport, schools and shops. This property, free on 3 sides, is composed as follows: °Basement: large terrace and garden access, cellars - storage, boiler room, laundry room, garage for storage. °Ground floor: entrance hall, living - dining room, separate WC, fitted kitchen - panoramic veranda.°1st floor: hall, separate WC, 2 bedrooms, bathroom.°2nd floor: hall, separate WC, 2 bedrooms (1 with en-suite bathroom), attic suitable for conversion.Parking in front of the house.Price: €749.000For further information and/or detailed documentation, please contact ustel: (+352) 95 82 59 -1 or email: info@immowolz.lu