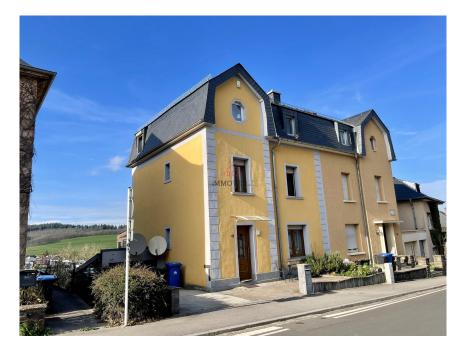

## DESCRIPTION

Single-family home, close to the center of Wiltz, public transport, schools and shops. This property, free on 3 sides, is composed as follows: °Basement: large terrace and garden access, cellars - storage, boiler room, laundry room, garage for storage. °Ground floor: entrance hall, living - dining room, separate WC, fitted kitchen - panoramic veranda.°1st floor: hall, separate WC, 2 bedrooms, bathroom.°2nd floor: hall, separate WC, 2 bedrooms (1 with en-suite bathroom), attic suitable for conversion.Parking in front of the house.Price: €749.000For further information and/or detailed documentation, please contact ustel: (+352) 95 82 59 -1 or email: info@immowolz.lu