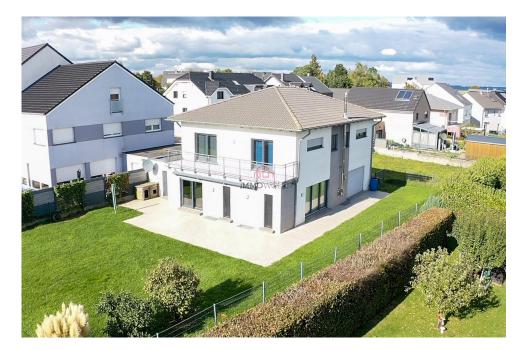

### **DESCRIPTION**

Semi-detached house built in 2014, located in a quiet housing estate, offers a generous living area of ± 192 m² and is distinguished by its A-B energy class. Set on a 6.83 ares plot, it offers a comfortable living environment with a fenced, well-kept garden. Detailed description: Basement :Cellar with boiler room. Utility room. Storage space. Hobby room. First floor :Welcoming entrance hall. Shower room with WC. Bright study. Living - dining room with stove. Modern fitted kitchen with access to terrace. 1st floor :Night hall. 4 bedrooms, 2 with access to a balcony. Bathroom. 2nd floor: Attic, ideal for extra storage Garage for 1 car. 2 additional parking spaces next to the house. Technical features :Heat pump heating Triple-glazed windows Electric shutters throughout the house This house is ideal for a family looking for comfort, space and energy efficiency, all in a serene setting with a carefully tended garden. For more information, please contact us atinfo@immowolz.luTel: (+352) 95 82 59-1