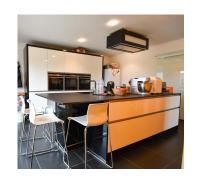

### **DESCRIPTION**

Semi-detached house built in 2014, located in a quiet housing estate, offers a generous living area of ± 192 m² and is distinguished by its A-B energy class. Set on a 6.83 ares plot, it offers a comfortable living environment with a fenced, well-kept garden. Detailed description: Basement :Cellar with boiler room. Utility room. Storage space. Hobby room. First floor :Welcoming entrance hall. Shower room with WC. Bright study. Living - dining room with stove. Modern fitted kitchen with access to terrace. 1st floor :Night hall. 4 bedrooms, 2 with access to a balcony. Bathroom. 2nd floor: Attic, ideal for extra storage Garage for 1 car. 2 additional parking spaces next to the house. Technical features :Heat pump heating Triple-glazed windows Electric shutters throughout the house This house is ideal for a family looking for comfort, space and energy efficiency, all in a serene setting with a carefully tended garden. For more information, please contact us atinfo@immowolz.luTel: (+352) 95 82 59-1