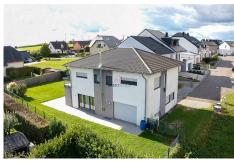

### **DESCRIPTION**

Semi-detached house built in 2014, located in a quiet housing estate, offers a generous living area of ± 192 m² and is distinguished by its A-B energy class. Set on a 6.83 ares plot, it offers a comfortable living environment with a fenced, well-kept garden. Detailed description: Basement :Cellar with boiler room. Utility room. Storage space. Hobby room. First floor :Welcoming entrance hall. Shower room with WC. Bright study. Living - dining room with stove. Modern fitted kitchen with access to terrace. 1st floor :Night hall. 4 bedrooms, 2 with access to a balcony. Bathroom. 2nd floor: Attic, ideal for extra storage Garage for 1 car. 2 additional parking spaces next to the house. Technical features :Heat pump heating Triple-glazed windows Electric shutters throughout the house This house is ideal for a family looking for comfort, space and energy efficiency, all in a serene setting with a carefully tended garden. For more information, please contact us atinfo@immowolz.luTel: (+352) 95 82 59-1