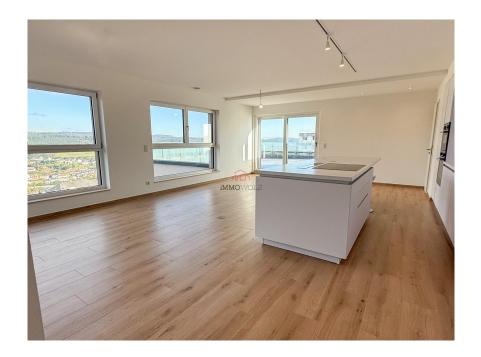

### **DESCRIPTION**

New apartment in the center of Wiltz.Living space of 117m2.Panoramic terrace of 48m2. Thanks to the large bay windows, you'll enjoy plenty of natural light and exceptional views. This beautiful apartment is composed as follows:Living - Dining room with an open kitchen equipped to a high standard. Night hall. 2 bedrooms 1 home office1 spacious bathroom (walk-in shower, double washbasin, WC)Separate WCLaundry and utility room1 cellar1 indoor spaceUnderfloor heatingTriple glazingVMC (double flow)Electric blindVideophoneElevator Gas boilerEnergy class: BClose to all amenities (bus stops, butchers, bakery, pharmacy, restaurants, hospital, etc.), this penthouse offers a comfortable quality of life.Rent: €2,000Utilities: €300 (monthly advance)Deposit: €4,000Agency: €1.170 (incl. VAT)For further information or to arrange a viewing, please contact us: info@immowolz.lu / +352 95 82 59 -1