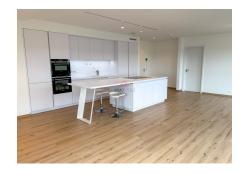

### **DESCRIPTION**

New apartment in the center of Wiltz.Living space of 117m2.Panoramic terrace of 48m2. Thanks to the large bay windows, you'll enjoy plenty of natural light and exceptional views. This beautiful apartment is composed as follows:Living - Dining room with an open kitchen equipped to a high standard. Night hall. 2 bedrooms 1 home office1 spacious bathroom (walk-in shower, double washbasin, WC)Separate WCLaundry and utility room1 cellar1 indoor spaceUnderfloor heatingTriple glazingVMC (double flow)Electric blindVideophoneElevator Gas boilerEnergy class: BClose to all amenities (bus stops, butchers, bakery, pharmacy, restaurants, hospital, etc.), this penthouse offers a comfortable quality of life.Rent: €2,000Utilities: €300 (monthly advance)Deposit: €4,000Agency: €1.170 (incl. VAT)For further information or to arrange a viewing, please contact us: info@immowolz.lu / +352 95 82 59 -1