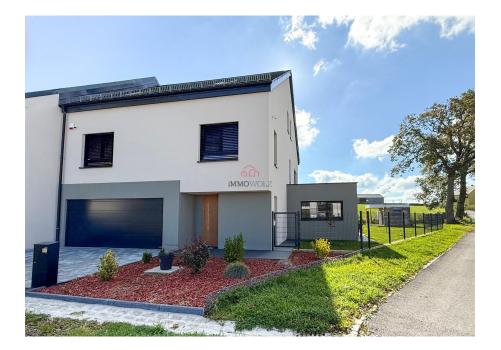

## 1 365 000€

Modern semi-detached house - new condition.Situated in a peaceful residential area, close to the Pommerloch shopping center and the Belgian border, this superb semi-detached house built in 2021 benefits from an 8-acre, south-west-facing plot, offering brightness and comfort all day long.Spaces description:°Ground floor :Entrance hall with built-in checkroom.Shower room with WC.Spacious dining room opening onto kitchen.Fitted kitchen with central island, opening onto a spacious living room with direct access to the terrace and garden.Double garage with storage space.1st floor :Night hall leading to bedrooms.Practical, spacious laundry room.Master suite with dressing room, private shower room and access to a private terrace.Shared bathroom.2 bright bedrooms.Additional storage space. (storage room)2nd floor:Large multifunctional space (hobby, office or playroom)Additional bedroomModern shower roomTechnical roomAttic: additional storage space°Technical features :Built in 2021 with quality ...