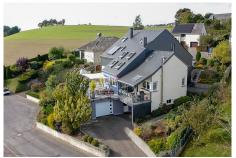

## **DESCRIPTION**

Single-family home, 7 bedrooms, free on 4 sides, located on the heights of WILTZ, at the end of a cul-de-sac in a quiet environment. Year of construction: 1987Total surface area: +/- 320m2Living area: +/- 240m2This well-kept property, with a beautiful and large panoramic terrace, is composed as follows: Ground floor: - Entrance hall - Front terrace- Bedroom (Workshop) o Private shower o Exit to front (Garden)- Office (Bedroom)- Separate WC (WC, Urinal, Washbasin)Mid-floor 1:- Bathroom (shower, bath, WC, 1 vanity)- Children's bedroom- Master bedroom o Mezzanine (balcony) o Private shower room o Spacious storeroomFloor 1:- 2 bedrooms Floor 1 ½:- 1 spacious bedroom Basement: Living room o Terrace exit (south side)- Dining room-Living room (former veranda)- Semi-open fitted kitchen o Terrace exit- Back kitchen (storeroom)Basement -½:- Boiler room- Laundry room- Cellar (Wood store) o Garden/te...