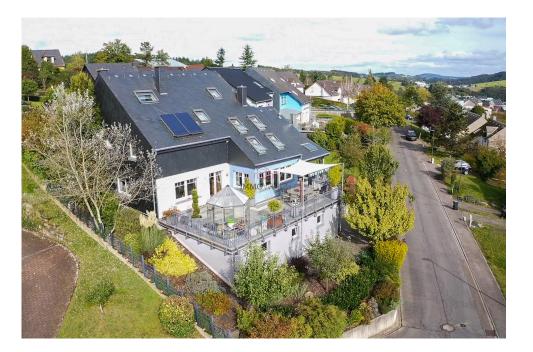

## **DESCRIPTION**

Single-family home, 7 bedrooms, free on 4 sides, located on the heights of WILTZ, at the end of a cul-de-sac in a quiet environment. Year of construction: 1987Total surface area: +/- 320m2Living area: +/- 240m2This well-kept property, with a beautiful and large panoramic terrace, is composed as follows: Ground floor: - Entrance hall - Front terrace- Bedroom (Workshop) o Private shower o Exit to front (Garden)- Office (Bedroom)- Separate WC (WC, Urinal, Washbasin)Mid-floor 1:- Bathroom (shower, bath, WC, 1 vanity)- Children's bedroom- Master bedroom o Mezzanine (balcony) o Private shower room o Spacious storeroomFloor 1:- 2 bedrooms Floor 1 ½:- 1 spacious bedroom Basement: Living room o Terrace exit (south side)- Dining room-Living room (former veranda)- Semi-open fitted kitchen o Terrace exit- Back kitchen (storeroom)Basement -½:- Boiler room- Laundry room- Cellar (Wood store) o Garden/te...