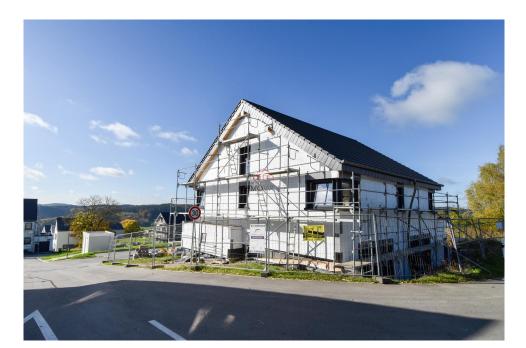

### House 220m² 5 Bedroom(s) Gruemmelscheid

### **DESCRIPTION**

House for sale:Future completion, turnkey in Gruemelscheid.(Municipality of Winseler, Canton of Wiltz)Discover this house under construction, offering a move-in option with finishes of the customer's choice.Ground floor:- Spacious entrance hall with checkroom.- Separate toilet for added comfort.- Bright living room, dining room and open kitchen with central island, with direct access to two terraces and the garden.- Functional scullery for storage.- Garage and boiler room.°1st floor:- Pleasant night hall.- Master bedroom with dressing room and private bathroom.- Three additional bedrooms.- Shower room.°Convertible attic: A space that can be customized to suit your needs.°Finitions turnkey:Choice of materials and colors according to your preferences, for total personalization.°Technical aspects :Triple glazing.Underfloor heating for optimum comfort.Heat pump for energy efficiency.Controlled mechanical ventilation (VMC) for healthy indoor air.Prime location :Ideal for families seeking a ...