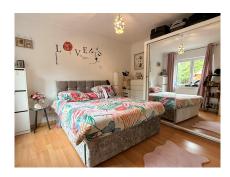

## **DESCRIPTION**

First floor apartment, currently rented.Details: Living area: 55.84 m² (55.84 sq.m.) Year of construction: 2008 Energy class: F-EFitting: Entrance Shower room Fitted kitchen with dining area Living room BedroomOther: 12.50 m² interior pitchLocated in a peaceful environment, this apartment is ideal for those seeking peace and quiet or an interesting investment opportunity.For further information or to arrange an appointment, please contact us on +352 95 82 59 -1 or info@immowolz.lu.