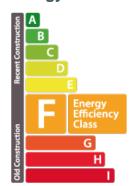

### Apartment 56m² 1 Bedroom(s) Noertrange







## **DESCRIPTION**

First floor apartment, currently rented.Details: Living area: 55.84 m² (55.84 sq.m.) Year of construction: 2008 Energy class: F-EFitting: Entrance Shower room Fitted kitchen with dining area Living room BedroomOther: 12.50 m² interior pitchLocated in a peaceful environment, this apartment is ideal for those seeking peace and quiet or an interesting investment opportunity.For further information or to arrange an appointment, please contact us on +352 95 82 59 -1 or info@immowolz.lu.

#### **ENERGY PASS**

# **Energy class**



## **CHARACTERISTICS**

Number of pieces : -Nb. chamber (s) : 1 Area : 56m<sup>2</sup>

Nb. of bathrooms: 1 Equipped kitchen: Oui

# Thermal insulation class



#### Template

**♥ 55 Rue Grande-Duchesse Charlotte 9515** 

**+352 95 82 59-1** 

https://www.immowolz.lu/en/detail-7966