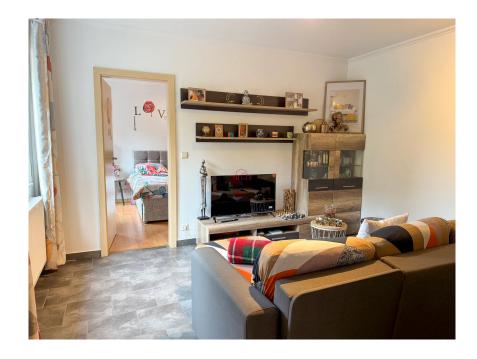

## **DESCRIPTION**

First floor apartment, currently rented.Details: Living area: 55.84 m² (55.84 sq.m.) Year of construction: 2008 Energy class: F-EFitting: Entrance Shower room Fitted kitchen with dining area Living room BedroomOther: 12.50 m² interior pitchLocated in a peaceful environment, this apartment is ideal for those seeking peace and quiet or an interesting investment opportunity.For further information or to arrange an appointment, please contact us on +352 95 82 59 -1 or info@immowolz.lu.