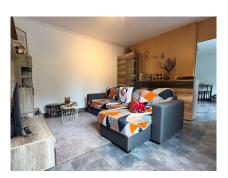

## **DESCRIPTION**

First floor apartment, currently rented.Details: Living area: 55.84 m² (55.84 sq.m.) Year of construction: 2008 Energy class: F-EFitting: Entrance Shower room Fitted kitchen with dining area Living room BedroomOther: 12.50 m² interior pitchLocated in a peaceful environment, this apartment is ideal for those seeking peace and quiet or an interesting investment opportunity.For further information or to arrange an appointment, please contact us on +352 95 82 59 -1 or info@immowolz.lu.