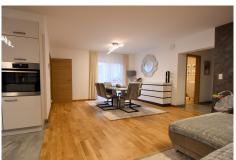

## **DESCRIPTION**

Modern 112.50 m² ground-floor apartment in a small new residence in Weidingen (Wiltz district). This property, in new condition, offers quality amenities and is composed as follows:- Spacious entrance hall with checkroom.- Large living room opening onto a dining room, with fitted kitchen and direct access to a vast terrace.- 2 generous bedrooms.- 1 additional bedroom that can be used as a study or children's room.- 1 shower room with WC.- 1 separate toilet The 162 m² terrace, which surrounds the entire apartment, is a former garden, offering a unique and versatile outdoor space. Part of the terrace can be converted into additional parking if required. Additional features- 1 private cellar- 1 outdoor parking space Technical aspects: Recent construction (2021). Energy class A-B. Heat pump heating system. Floor heating. Controlled mechanical ventilation (VMC). Triple-glazed windows with electric blinds and mosquito screens. For further information and/or detailed documentation, please contact us...