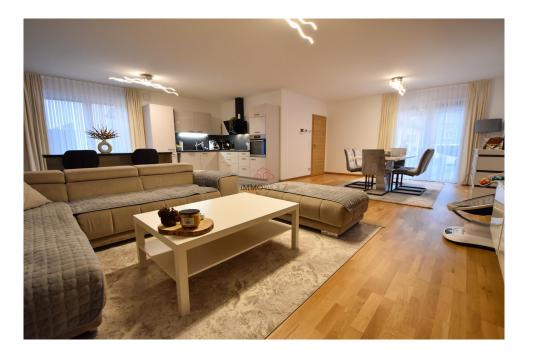

## **DESCRIPTION**

Modern 112.50 m² ground-floor apartment in a small new residence in Weidingen (Wiltz district). This property, in new condition, offers quality amenities and is composed as follows:- Spacious entrance hall with checkroom.- Large living room opening onto a dining room, with fitted kitchen and direct access to a vast terrace.- 2 generous bedrooms.- 1 additional bedroom that can be used as a study or children's room.- 1 shower room with WC.- 1 separate toilet The 162 m² terrace, which surrounds the entire apartment, is a former garden, offering a unique and versatile outdoor space. Part of the terrace can be converted into additional parking if required. Additional features- 1 private cellar- 1 outdoor parking space Technical aspects: Recent construction (2021). Energy class A-B. Heat pump heating system. Floor heating. Controlled mechanical ventilation (VMC). Triple-glazed windows with electric blinds and mosquito screens. For further information and/or detailed documentation, please contact us...