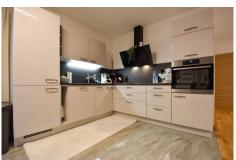

## **DESCRIPTION**

Modern 112.50 m² ground-floor apartment in a small new residence in Weidingen (Wiltz district). This property, in new condition, offers quality amenities and is composed as follows:- Spacious entrance hall with checkroom.- Large living room opening onto a dining room, with fitted kitchen and direct access to a vast terrace.- 2 generous bedrooms.- 1 additional bedroom that can be used as a study or children's room.- 1 shower room with WC.- 1 separate toilet The 162 m² terrace, which surrounds the entire apartment, is a former garden, offering a unique and versatile outdoor space. Part of the terrace can be converted into additional parking if required. Additional features- 1 private cellar- 1 outdoor parking space Technical aspects: Recent construction (2021). Energy class A-B. Heat pump heating system. Floor heating. Controlled mechanical ventilation (VMC). Triple-glazed windows with electric blinds and mosquito screens. For further information and/or detailed documentation, please contact us...