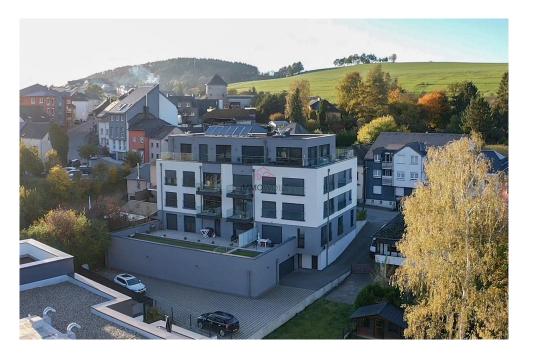

### **DESCRIPTION**

Penthouse in perfect condition, bathed in light thanks to large panoramic windows. This superb apartment of ± 172 m² offers elegant and modern spaces, arranged as follows:- Entrance hall with private elevator- Spacious living and dining room with fully equipped fully equipped kitchen- Master suite with dressing room and private bathroom- Two additional bedrooms- En-suite bathroom-Storeroom / Laundry roomOutside, enjoy a 95 m² sunny terrace with breathtaking panoramic views. An 8.72 m² cellar and two indoor parking spaces complete this exceptional property. Technical specifications: Recent construction (2020) Intelligent home automation system (KNX) Triple-glazed windows Electric shutters (Raffstore) Underfloor heating Double-flow ventilation (VMC) Private elevator Energy class: A-Bldeally located in the center of Wiltz-Bas, within easy reach of the train station, supermarkets, bus stops, primary school, medical services, tennis courts and much more. For further in...