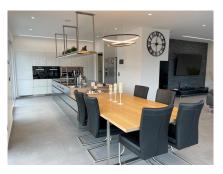

### **DESCRIPTION**

Penthouse in perfect condition, bathed in light thanks to large panoramic windows. This superb apartment of ± 172 m² offers elegant and modern spaces, arranged as follows:- Entrance hall with private elevator- Spacious living and dining room with fully equipped fully equipped kitchen- Master suite with dressing room and private bathroom- Two additional bedrooms- En-suite bathroom-Storeroom / Laundry roomOutside, enjoy a 95 m² sunny terrace with breathtaking panoramic views. An 8.72 m² cellar and two indoor parking spaces complete this exceptional property. Technical specifications: Recent construction (2020) Intelligent home automation system (KNX) Triple-glazed windows Electric shutters (Raffstore) Underfloor heating Double-flow ventilation (VMC) Private elevator Energy class: A-Bldeally located in the center of Wiltz-Bas, within easy reach of the train station, supermarkets, bus stops, primary school, medical services, tennis courts and much more. For further in...