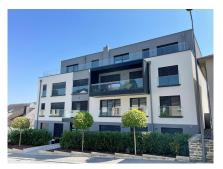

### **DESCRIPTION**

Penthouse in perfect condition, bathed in light thanks to large panoramic windows. This superb apartment of ± 172 m² offers elegant and modern spaces, arranged as follows:- Entrance hall with private elevator- Spacious living and dining room with fully equipped fully equipped kitchen- Master suite with dressing room and private bathroom- Two additional bedrooms- En-suite bathroom-Storeroom / Laundry roomOutside, enjoy a 95 m² sunny terrace with breathtaking panoramic views. An 8.72 m² cellar and two indoor parking spaces complete this exceptional property. Technical specifications: Recent construction (2020) Intelligent home automation system (KNX) Triple-glazed windows Electric shutters (Raffstore) Underfloor heating Double-flow ventilation (VMC) Private elevator Energy class: A-Bldeally located in the center of Wiltz-Bas, within easy reach of the train station, supermarkets, bus stops, primary school, medical services, tennis courts and much more. For further in...