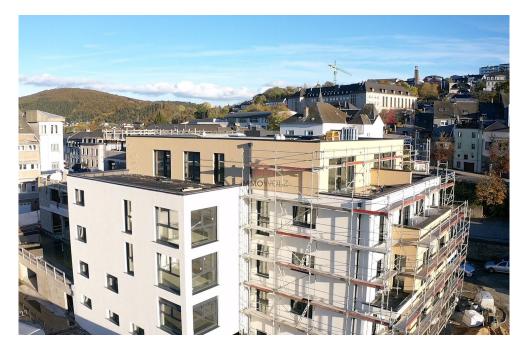

# **DESCRIPTION**

Penthouse 131.20 m2 and panoramic terraces of 42m2 and 19.87m2. This exceptional property is composed as follows: Hall / Cloakroom. Open kitchen -Living room - Dining room (57.5m2).3 bedrooms, 1 with private shower room.1 bathroom.CellarPrice 3% incl. VAT: 782.462,52 € (subject to acceptance of the file by the Registration Office)Price 17% VAT: € 832,462.52Indoor (€25,000 excl. VAT) and/or outdoor (€12,000 excl. VAT) parking lots are sold separately. Energy class: A-B(triple glazing, underfloor heating, double-flow ventilation)For further information and/or detailed documentation, please contact us Tel: (+352) 95 82 59 -1or by email: info@immowolz.lu-----Residence "BÄIM RENEERT" in Wiltz-Bas 14 apartments and 1 office/cabinet in the ce Wiltz-Bas, within walking distance of the train station, supermarkets, bus stop, primary school, doctors and much more.

# **CHARACTERISTICS**

Number of pieces: -Nb. chamber (s): 3 Area: 131m2 Nb. of bathrooms: 2 Equipped kitchen: Non