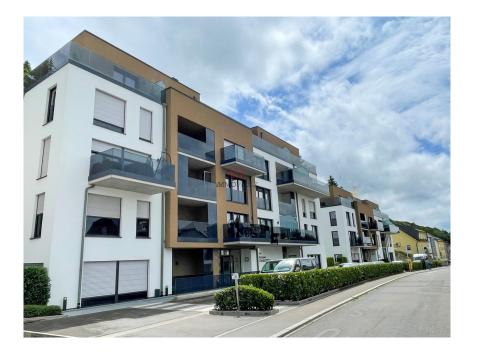

## DESCRIPTION

54.65m2 apartment on 2nd floor, in a well-kept residence (built 2018).A 13.45m2 balcony, accessible from the living room and bedroom, completes this property.This property, ideally located in the upper town of Wiltz, is composed as follows:- Entrance hall- Separate WC- Shower room (shower, vanity unit, WC)-Bedroom (14m2)- Living room with open kitchen (27.75m2)1 interior parking space + cellar For further information or to arrange an appointment, please contact us: +352 95 82 59 1 or info@immowolz.lu.