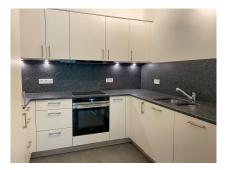

## DESCRIPTION

54.65m2 apartment on 2nd floor, in a well-kept residence (built 2018).A 13.45m2 balcony, accessible from the living room and bedroom, completes this property.This property, ideally located in the upper town of Wiltz, is composed as follows:- Entrance hall- Separate WC- Shower room (shower, vanity unit, WC)-Bedroom (14m2)- Living room with open kitchen (27.75m2)1 interior parking space + cellar For further information or to arrange an appointment, please contact us: +352 95 82 59 1 or info@immowolz.lu.