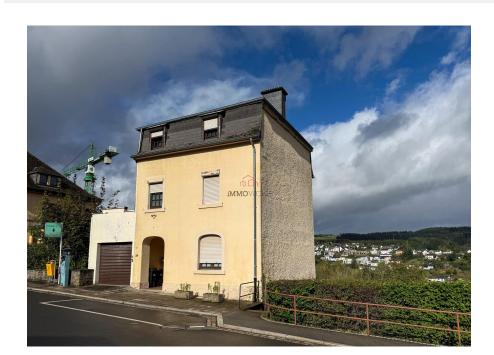

## **DESCRIPTION**

Free-standing 4-sided single-family home, a few meters from the basic school and close to the center of WiltzTotal surface area: +- 164 m2Living area: +- 134 m2Plot size: 9.10 aresBasement: cellar - boiler room - laundry room, oil tank cellar, separate WCFirst floor: hall, living - dining room, veranda, fitted kitchen1st floor: hall, 2 bedrooms, shower room2nd floor: hall, 2 bedrooms, study, atticTerrace behind the house Garden1-car garage at side of house Panoramic view behind the houseTechnical aspects:Oil-fired heatingWindows: double-glazed with roller shuttersSlate roofFor further information and/or detailed documentation, please contact ustel: (+352) 95 82 59 -1 or e-mail: info@immowolz.lu