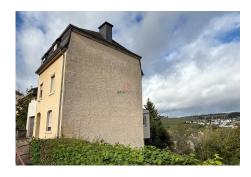

## **DESCRIPTION**

Free-standing 4-sided single-family home, a few meters from the basic school and close to the center of WiltzTotal surface area: +- 164 m2Living area: +- 134 m2Plot size: 9.10 aresBasement: cellar - boiler room - laundry room, oil tank cellar, separate WCFirst floor: hall, living - dining room, veranda, fitted kitchen1st floor: hall, 2 bedrooms, shower room2nd floor: hall, 2 bedrooms, study, atticTerrace behind the house Garden1-car garage at side of house Panoramic view behind the houseTechnical aspects:Oil-fired heatingWindows: double-glazed with roller shuttersSlate roofFor further information and/or detailed documentation, please contact ustel: (+352) 95 82 59 -1 or e-mail: info@immowolz.lu