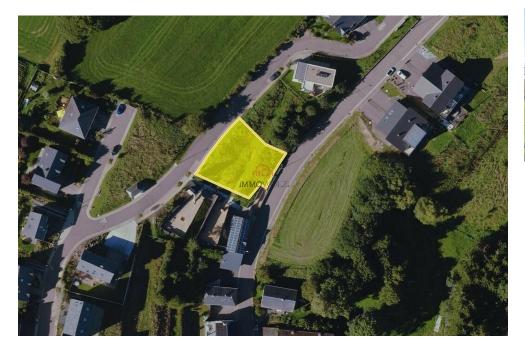

#### **DESCRIPTION**

Sloping plot of land, located in a recent, peaceful housing estate, not overlooked. This property offers magnificent panoramic views and is south-east facing, ideal for enjoying natural light. Perfect for realizing your project in a pleasant setting. Selscheid is a charming village in the commune of Wiltz. For further information, please do not hesitate to contact us.