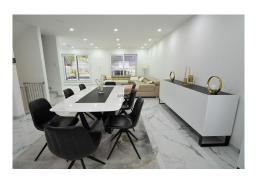

### **DESCRIPTION**

Detached House on a 2.39 ares Plot:Total Area: 200 m², including 44 m² apartment.°Ground Floor:Welcoming entranceLaundry/boiler roomGarage for 1 carStaircase leading to the upper floors- Apartment with a separate side entrance, including:Spacious living roomDining roomOpen-plan equipped kitchenShower roomBedroom°1st Floor:HallwaySeparate WCEquipped kitchen, dining room, and living room with access to a terrace and a small garden°2nd Floor:Night hall3 bedrooms, including 1 with access to a balconyShower room°Technica Aspects:Recent construction from 2020Triple-glazed windowsUnderfloor heating with heat pumpElectric shutters throughout the houseDouble-flow ventila systemHigh-quality granite and tile flooringThis bright, detached house on three sides offers a modern and pleasant living environment, combining comfort a functionality.For any further information or detailed documentation, please contact us at: Tel: (+352) 95 82 59 -1Email: info@immowolz.lu