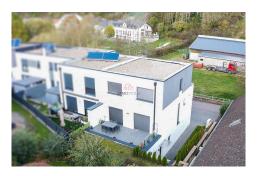

### **DESCRIPTION**

Detached House on a 2.39 ares Plot:Total Area: 200 m², including 44 m² apartment.°Ground Floor:Welcoming entranceLaundry/boiler roomGarage for 1 carStaircase leading to the upper floors- Apartment with a separate side entrance, including:Spacious living roomDining roomOpen-plan equipped kitchenShower roomBedroom°1st Floor:HallwaySeparate WCEquipped kitchen, dining room, and living room with access to a terrace and a small garden°2nd Floor:Night hall3 bedrooms, including 1 with access to a balconyShower room°Technica Aspects:Recent construction from 2020Triple-glazed windowsUnderfloor heating with heat pumpElectric shutters throughout the houseDouble-flow ventila systemHigh-quality granite and tile flooringThis bright, detached house on three sides offers a modern and pleasant living environment, combining comfort a functionality.For any further information or detailed documentation, please contact us at: Tel: (+352) 95 82 59 -1Email: info@immowolz.lu