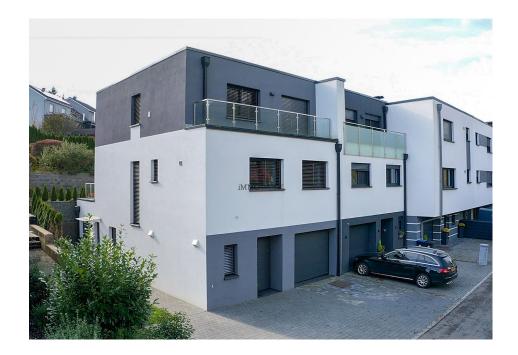

### **DESCRIPTION**

Detached House on a 2.39 ares Plot:Total Area: 200 m², including 44 m² apartment.°Ground Floor:Welcoming entranceLaundry/boiler roomGarage for 1 carStaircase leading to the upper floors- Apartment with a separate side entrance, including:Spacious living roomDining roomOpen-plan equipped kitchenShower roomBedroom°1st Floor:HallwaySeparate WCEquipped kitchen, dining room, and living room with access to a terrace and a small garden°2nd Floor:Night hall3 bedrooms, including 1 with access to a balconyShower room°Technica Aspects:Recent construction from 2020Triple-glazed windowsUnderfloor heating with heat pumpElectric shutters throughout the houseDouble-flow ventila systemHigh-quality granite and tile flooringThis bright, detached house on three sides offers a modern and pleasant living environment, combining comfort a functionality.For any further information or detailed documentation, please contact us at: Tel: (+352) 95 82 59 -1Email: info@immowolz.lu