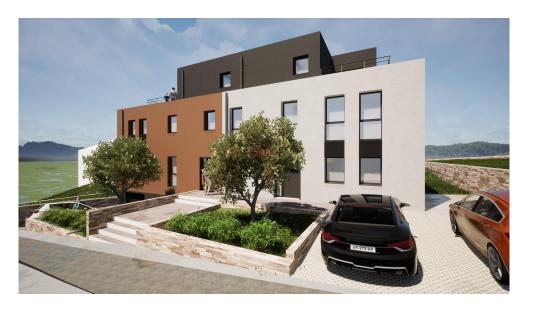

## DESCRIPTION

Apartment on the 2nd and top floor of a new residence in planning. Situated on the heights of Wiltz, in a peaceful, leafy setting, this apartment boasts a lovely 10.81 m² terrace, facing south-west and not overlooked, ideal for relaxing in peace and quiet.The modern, well-designed residence comprises two blocks of three apartments, offering a calm, intimate atmosphere. The apartment is composed as follows:- Large storage room and practical laundry room.- Separate WC.- Living room with open kitchen and direct access to the terrace.- One bedroom with private shower room. The apartment benefits from triple exposure, offering plenty of natural light throughout the day. An indoor parking space and a cellar complete this property. The 3% VAT is included in the listed price. Full documentation and plans available on request. For further information, please contact us by email at info@immowolz.lu or by telephone on 00352 95 82 59 -1.