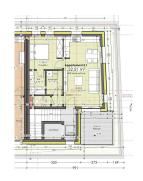

## DESCRIPTION

Apartment on the 2nd and top floor of a new residence in planning. Situated on the heights of Wiltz, in a peaceful, leafy setting, this apartment boasts a lovely 10.81 m² terrace, facing south-west and not overlooked, ideal for relaxing in peace and quiet.The modern, well-designed residence comprises two blocks of three apartments, offering a calm, intimate atmosphere. The apartment is composed as follows:- Large storage room and practical laundry room.- Separate WC.- Living room with open kitchen and direct access to the terrace.- One bedroom with private shower room. The apartment benefits from triple exposure, offering plenty of natural light throughout the day. An indoor parking space and a cellar complete this property. The 3% VAT is included in the listed price. Full documentation and plans available on request. For further information, please contact us by email at info@immowolz.lu or by telephone on 00352 95 82 59 -1.

### **CHARACTERISTICS**

Number of pieces: -Nb. chamber (s): 1 Area: 52.51m2 Nb. of bathrooms: 1 Equipped kitchen: Non