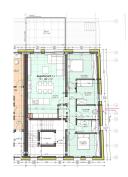

## **DESCRIPTION**

Apartment on the 1st of a new residence to be build. Situated on the heights of Wiltz, in a peaceful, leafy setting, this apartment boasts a beautiful terrace of 19.71 m<sup>2</sup>, south-east-facing and unoverlooked, ideal for relaxing in peace and quiet.The modern, well-designed residence comprises two blocks of three apartments, offering a calm, intimate atmosphere. The apartment is composed as follows:- Entrance hall- 3 bedrooms- 1 shower room- 1 separate toilet- 1 storage room with practical laundry facilities- Living room with open kitchen, offering direct access to the terrace. The apartment benefits from triple exposure, providing plenty of natural light throughout the day. This property is complemented by an indoor parking space and a cellar. The 3% VAT is included in the listed price. Full documentation and plans available on request. For further information, please contact us: info@immowolz.lu or 00352 95 82 59 -1.