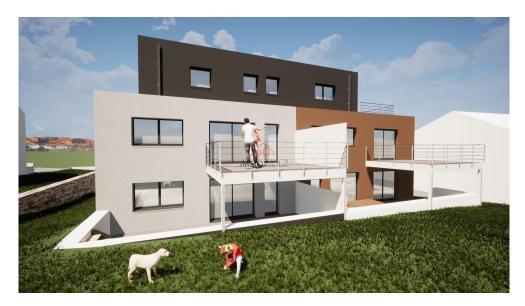

## **DESCRIPTION**

Apartment on the 1st of a new residence to be build. Situated on the heights of Wiltz, in a peaceful, leafy setting, this apartment boasts a beautiful terrace of 19.71 m<sup>2</sup>, south-east-facing and unoverlooked, ideal for relaxing in peace and quiet.The modern, well-designed residence comprises two blocks of three apartments, offering a calm, intimate atmosphere. The apartment is composed as follows:- Entrance hall- 3 bedrooms- 1 shower room- 1 separate toilet- 1 storage room with practical laundry facilities- Living room with open kitchen, offering direct access to the terrace. The apartment benefits from triple exposure, providing plenty of natural light throughout the day. This property is complemented by an indoor parking space and a cellar. The 3% VAT is included in the listed price. Full documentation and plans available on request. For further information, please contact us: info@immowolz.lu or 00352 95 82 59 -1.