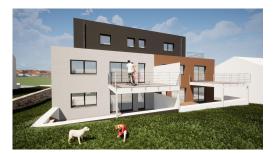

## DESCRIPTION

First floor apartment in a new residence under construction.Located on the heights of Wiltz, in a peaceful, leafy setting, this apartment boasts a lovely terrace of 33.61 m<sup>2</sup> and private garden of 1.84 ares, facing south-east and not overlooked, ideal for relaxing in peace and quiet.The modern, well-designed residence comprises two blocks of three apartments, offering a calm, intimate atmosphere.The apartment comprises- Entrance hall with checkroom (storage space)- 2 bedrooms- 1 shower room- 1 separate WC- 1 storage room with practical laundry facilities- Living room with open kitchen, offering direct access to terrace and garden.The apartment benefits from triple exposure, providing plenty of natural light throughout the day.This property is complemented by an indoor parking space and a cellar.The 3% VAT is included in the listed price.Full documentation and plans available on request.For further information, please contact us by email at info@immowolz.lu or by telephone on 00352 95 82...