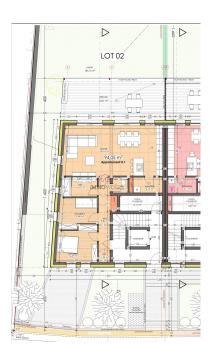

## DESCRIPTION

First floor apartment in a new residence under construction.Located on the heights of Wiltz, in a peaceful, leafy setting, this apartment boasts a lovely terrace of 33.61 m<sup>2</sup> and private garden of 1.84 ares, facing south-east and not overlooked, ideal for relaxing in peace and quiet.The modern, well-designed residence comprises two blocks of three apartments, offering a calm, intimate atmosphere.The apartment comprises- Entrance hall with checkroom (storage space)- 2 bedrooms- 1 shower room- 1 separate WC- 1 storage room with practical laundry facilities- Living room with open kitchen, offering direct access to terrace and garden.The apartment benefits from triple exposure, providing plenty of natural light throughout the day.This property is complemented by an indoor parking space and a cellar.The 3% VAT is included in the listed price.Full documentation and plans available on request.For further information, please contact us by email at info@immowolz.lu or by telephone on 00352 95 82...

### CHARACTERISTICS

Number of pieces : -Nb. chamber (s) : 2 Area : 94.05m<sup>2</sup> Nb. of bathrooms : 1 Equipped kitchen : Non

- ♥ 55 Rue Grande-Duchesse Charlotte 9515
- +352 95 82 59-1
- 🖂 info@immowolz.lu
- https://www.immowolz.lu/en/detail-7981