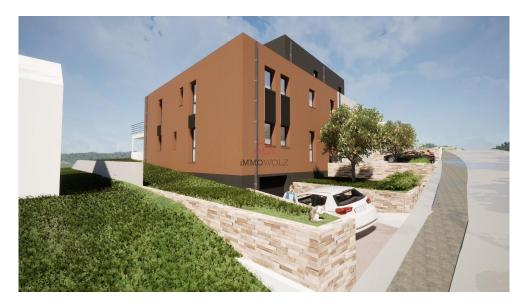

## **DESCRIPTION**

1st floor apartment in a new residence under construction. Situated on the heights of Wiltz, in a peaceful, leafy setting, this apartment boasts a beautiful terrace of 17.52 m<sup>2</sup>, south-east-facing and unoverlooked, ideal for relaxing in peace and quiet.The modern, well-designed residence comprises two blocks of three apartments, offering a calm, intimate atmosphere. The apartment is composed as follows:- Entrance hall - 1 bedroom- 1 shower room- 1 separate toilet- 1 spacious storage room with practical utility room- Living room with open kitchen, offering direct access to the terrace. The apartment benefits from triple exposure, providing plenty of natural light throughout the day. This property is complemented by an indoor parking space and a cellar. The 3% VAT is included in the listed price. Full documentation and plans available on request. For further information, please contact us by email at info@immowolz.lu or by telephone on 00352 95 82 59 -1.