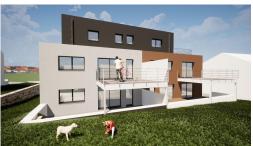

## **DESCRIPTION**

1st floor apartment in a new residence under construction. Situated on the heights of Wiltz, in a peaceful, leafy setting, this apartment boasts a beautiful terrace of 17.52 m<sup>2</sup>, south-east-facing and unoverlooked, ideal for relaxing in peace and quiet.The modern, well-designed residence comprises two blocks of three apartments, offering a calm, intimate atmosphere. The apartment is composed as follows:- Entrance hall - 1 bedroom- 1 shower room- 1 separate toilet- 1 spacious storage room with practical utility room- Living room with open kitchen, offering direct access to the terrace. The apartment benefits from triple exposure, providing plenty of natural light throughout the day. This property is complemented by an indoor parking space and a cellar. The 3% VAT is included in the listed price. Full documentation and plans available on request. For further information, please contact us by email at info@immowolz.lu or by telephone on 00352 95 82 59 -1.