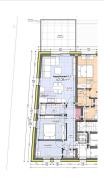

## **DESCRIPTION**

1st floor apartment in a new residence under construction. Situated on the heights of Wiltz, in a peaceful, leafy setting, this apartment boasts a beautiful terrace of 17.52 m<sup>2</sup>, south-east-facing and unoverlooked, ideal for relaxing in peace and quiet.The modern, well-designed residence comprises two blocks of three apartments, offering a calm, intimate atmosphere. The apartment is composed as follows:- Entrance hall - 1 bedroom- 1 shower room- 1 separate toilet- 1 spacious storage room with practical utility room- Living room with open kitchen, offering direct access to the terrace. The apartment benefits from triple exposure, providing plenty of natural light throughout the day. This property is complemented by an indoor parking space and a cellar. The 3% VAT is included in the listed price. Full documentation and plans available on request. For further information, please contact us by email at info@immowolz.lu or by telephone on 00352 95 82 59 -1.

## **CHARACTERISTICS**

Number of pieces: -Nb. chamber (s): 1 Area: 62.08m2 Nb. of bathrooms: 1 Equipped kitchen: Non