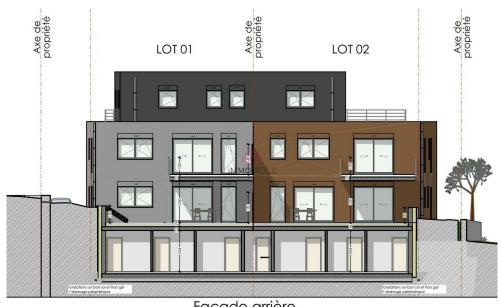

### **Duplex** 83.43m<sup>2</sup> 2 Bedroom(s) Wiltz







Facade arrière

## **DESCRIPTION**

Duplex on 1st and 2nd floors, in a new residence under construction.Located on the heights of Wiltz, this apartment offers a vast panoramic terrace of 40.43 m², ideal for taking full advantage of the view. The apartment has private access directly via the elevator and is composed as follows:- Entrance hall- 2 bedrooms-1 shower room- 1 storage room with practical laundry facilities2nd floor: (private access)- Living room with open kitchen, offering direct access to the 40.43m2 terrace.- 1 separate WCThis property is complemented by an indoor parking space and a cellar. The 3% VAT is included in the listed price. The modern, well-designed residence comprises two blocks of three apartments, offering a quiet, intimate atmosphere. Full documentation and