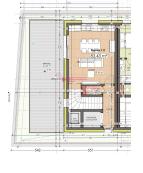

### **Duplex** 83.43m<sup>2</sup> 2 Bedroom(s) Wiltz

Facade arrière

## **DESCRIPTION**

Duplex on 1st and 2nd floors, in a new residence under construction.Located on the heights of Wiltz, this apartment offers a vast panoramic terrace of 40.43 m², ideal for taking full advantage of the view. The apartment has private access directly via the elevator and is composed as follows:- Entrance hall- 2 bedrooms-1 shower room- 1 storage room with practical laundry facilities2nd floor: (private access)- Living room with open kitchen, offering direct access to the 40.43m2 terrace.- 1 separate WCThis property is complemented by an indoor parking space and a cellar. The 3% VAT is included in the listed price. The modern, well-designed residence comprises two blocks of three apartments, offering a quiet, intimate atmosphere. Full documentation and plans available on request. For further information, please contact us by email at info@immowolz.lu or by telephone on 00352 95 82 59 -1.