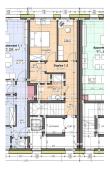

### **Duplex** 83.43m<sup>2</sup> 2 Bedroom(s) Wiltz

Facade arrière

## **DESCRIPTION**

Duplex on 1st and 2nd floors, in a new residence under construction.Located on the heights of Wiltz, this apartment offers a vast panoramic terrace of 40.43 m², ideal for taking full advantage of the view. The apartment has private access directly via the elevator and is composed as follows:- Entrance hall- 2 bedrooms-1 shower room- 1 storage room with practical laundry facilities2nd floor: (private access)- Living room with open kitchen, offering direct access to the 40.43m2 terrace.- 1 separate WCThis property is complemented by an indoor parking space and a cellar. The 3% VAT is included in the listed price. The modern, well-designed residence comprises two blocks of three apartments, offering a quiet, intimate atmosphere. Full documentation and plans available on request. For further information, please contact us by email at info@immowolz.lu or by telephone on 00352 95 82 59 -1.