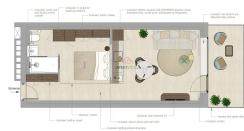

#### Studio 41.86m² 1 Bedroom(s) Bourscheid

### **CHARACTERISTICS**

Number of pieces: -Nb. chamber (s): 1 Area: 41.86m<sup>2</sup> Nb. of bathrooms: 1 Equipped kitchen: Oui