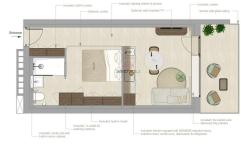

## DESCRIPTION

Everything you need for optimum comfort is "included" with the purchase of this studio:- Fully equipped kitchen (SIEMENS)- Integrated cupboards for optimized storage- Intelligent design for an efficient, elegant living space- Advanced intelligent doorbell and lock systems- Bringme" box for convenient parcel management- Comfortable terrace (7,5m2) with panoramic view- Private parking space for residentsAdditionally, you have the option to choose a complete "Furniture Pack," designed for a seamless move-in experience—perfect for a dynamic, practical lifestyle.The Latitude 6° project features a functional interior, equipped with advanced intelligent systems and will undergo a comprehensive renovation, upgrading both interiors and exteriors with a strong focus on energy efficiency and enhanced living comfort.Designed for community living and shared experiences, Latitude 6° offers a range of amenities designed with your well-being in mind:- Concierge services for added convenience- Multi-pu...

### CHARACTERISTICS

Number of pieces : -Nb. chamber (s) : 1 Area : 35.49m<sup>2</sup> Nb. of bathrooms : 1 Equipped kitchen : Oui

Template
 Template

- ♥ 55 Rue Grande-Duchesse Charlotte 9515
- +352 95 82 59-1
- 🖂 info@immowolz.lu
- https://www.immowolz.lu/en/detail-7998