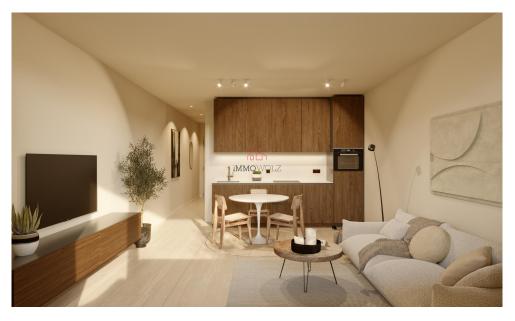

## DESCRIPTION

Everything you need for optimum comfort is "included" with the purchase of this studio:- Fully equipped kitchen (SIEMENS)- Integrated cupboards for optimized storage- Intelligent design for an efficient, elegant living space- Advanced intelligent doorbell and lock systems- Bringme" box for convenient parcel management- Comfortable terrace (7,5m2) with panoramic view- Private parking space for residentsAdditionally, you have the option to choose a complete "Furniture Pack," designed for a seamless move-in experience—perfect for a dynamic, practical lifestyle.The Latitude 6° project features a functional interior, equipped with advanced intelligent systems and will undergo a comprehensive renovation, upgrading both interiors and exteriors with a strong focus on energy efficiency and enhanced living comfort.Designed for community living and shared experiences, Latitude 6° offers a range of amenities designed with your well-being in mind:- Concierge services for added convenience- Multi-pu...

### CHARACTERISTICS

Number of pieces : -Nb. chamber (s) : 1 Area : 35.49m<sup>2</sup> Nb. of bathrooms : 1 Equipped kitchen : Oui

Template
 Template

- ♥ 55 Rue Grande-Duchesse Charlotte 9515
- +352 95 82 59-1
- 🖂 info@immowolz.lu
- https://www.immowolz.lu/en/detail-7998