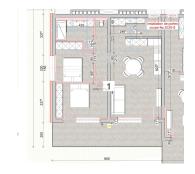

### CHARACTERISTICS

Number of pieces : -Nb. chamber (s) : 2 Area : 70.98m<sup>2</sup> Nb. of bathrooms : 1 Equipped kitchen : Oui

Template

- ◎ 55 Rue Grande-Duchesse Charlotte 9515
- +352 95 82 59-1
- 🖂 info@immowolz.lu
- https://www.immowolz.lu/en/detail-7999