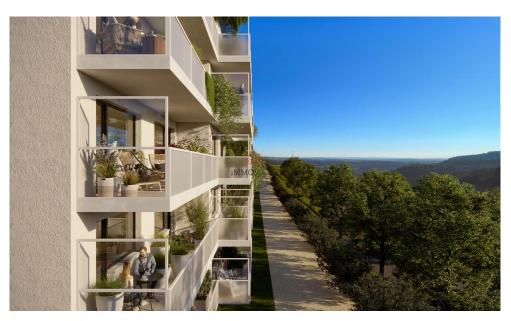

## DESCRIPTION

Corner apartment featuring excellent natural light and providing all the essentials for optimal comfort:- Fully equipped kitchen (SIEMENS)- Integrated cupboards for optimized storage- Intelligent design for an efficient, elegant living space-Advanced intelligent doorbell and lock systems- Bringme" box for convenient parcel management- Comfortable terrace (15,77m2) with panoramic view- Private parking space for residentsAdditionally, you have the option to choose a complete "Furniture Pack," designed for a seamless move-in experience—perfect for a dynamic, practical lifestyle.The Latitude 6° project features a functional interior, equipped with advanced intelligent systems and will undergo a comprehensive renovation, upgrading both interiors and exteriors with a strong focus on energy efficiency and enhanced living comfort.Designed for community living and shared experiences, Latitude 6° offers a range of amenities designed with your well-being in mind:- Concierge services for added co...