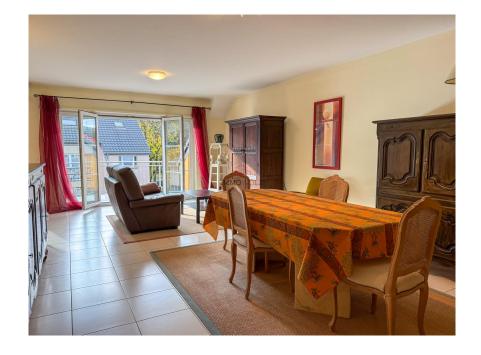

## **DESCRIPTION**

Discover this charming duplex apartment located in the peaceful village of Weidingen, commune of Wiltz. Year of construction: 2006Energy classification: E/EHeating: Central oil-firedFloor coverings: Tiles and parquetStaircase: Wooden staircase to first floorElevator: Yes°Layout: 1st floor:Welcoming entrance hall.Separate WC.Bright living/dining room with access to south-facing terrace (9.55 m²) with sunblind.Fitted kitchen with dining area.Storage roomBathroom (bath, shower, washbasin)2 bedrooms- 2nd floor:Access to attic1 bedroom1 study or children's roomParking:1 indoor parking space1 outdoor parking spaceFor further information or to arrange a visit, please contact us:info@immowolz.lu/+352 95 82 59 -1