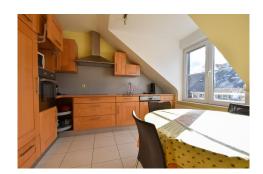

## **DESCRIPTION**

Discover this charming duplex apartment located in the peaceful village of Weidingen, commune of Wiltz. Year of construction: 2006Energy classification: E/EHeating: Central oil-firedFloor coverings: Tiles and parquetStaircase: Wooden staircase to first floorElevator: Yes°Layout: 1st floor:Welcoming entrance hall.Separate WC.Bright living/dining room with access to south-facing terrace (9.55 m²) with sunblind.Fitted kitchen with dining area.Storage roomBathroom (bath, shower, washbasin)2 bedrooms- 2nd floor:Access to attic1 bedroom1 study or children's roomParking:1 indoor parking space1 outdoor parking spaceFor further information or to arrange a visit, please contact us:info@immowolz.lu/+352 95 82 59 -1