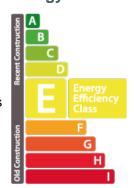

Bedroom(s) Wiltz







## **DESCRIPTION**

Discover this charming duplex apartment located in the peaceful village of Weidingen, commune of Wiltz. Year of construction: 2006Energy classification: E/EHeating: Central oil-firedFloor coverings: Tiles and parquetStaircase: Wooden staircase to first floorElevator: Yes°Layout: 1st floor:Welcoming entrance hall.Separate WC.Bright living/dining room with access to south-facing terrace (9.55 m²) with sunblind.Fitted kitchen with dining area.Storage roomBathroom (bath, shower, washbasin)2 bedrooms- 2nd floor:Access to attic1 bedroom1 study or children's roomParking:1 indoor parking space1 outdoor parking spaceFor further information or to arrange a visit, please contact us:info@immowolz.lu/+352 95 82 59 -1

### **ENERGY PASS**

# **Energy class**



### **CHARACTERISTICS**

Number of pieces: -Nb. chamber (s): 4 Area: 149m<sup>2</sup> Nb. of bathrooms: 1 Equipped kitchen: Oui

# Thermal insulation class



#### ✓ Template

- **♥ 55 Rue Grande-Duchesse Charlotte 9515**
- **+352 95 82 59-1**
- https://www.immowolz.lu/en/detail-8000