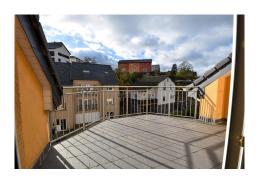

## **DESCRIPTION**

Discover this charming duplex apartment located in the peaceful village of Weidingen, commune of Wiltz. Year of construction: 2006Energy classification: E/EHeating: Central oil-firedFloor coverings: Tiles and parquetStaircase: Wooden staircase to first floorElevator: Yes°Layout: 1st floor:Welcoming entrance hall.Separate WC.Bright living/dining room with access to south-facing terrace (9.55 m²) with sunblind.Fitted kitchen with dining area.Storage roomBathroom (bath, shower, washbasin)2 bedrooms- 2nd floor:Access to attic1 bedroom1 study or children's roomParking:1 indoor parking space1 outdoor parking spaceFor further information or to arrange a visit, please contact us:info@immowolz.lu/+352 95 82 59 -1