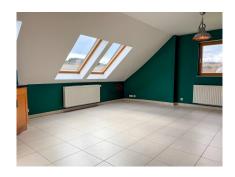

## **DESCRIPTION**

Located on the 3rd and top floor of a well-kept residence (elevator to 2nd floor), this apartment offers a calm and pleasant setting. Description :- Entrance hall with checkroom and practical storage space.- Living room with open-plan fitted kitchen, bathed in natural light and offering breathtaking panoramic views.-Generous, comfortable bedroom.- Shower room with WC, washbasin and washing machine connection.- Large attic, ideal for storage or additional living space as required.- 1 outdoor parking space included in rental price.Immediate availability.ldeal for : A coupleConditions : permanent employment contract required. For more information or to arrange a viewing, please contact us.