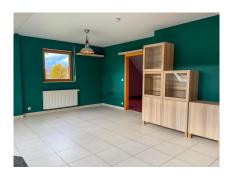

## **DESCRIPTION**

Located on the 3rd and top floor of a well-kept residence (elevator to 2nd floor), this apartment offers a calm and pleasant setting. Description :- Entrance hall with checkroom and practical storage space.- Living room with open-plan fitted kitchen, bathed in natural light and offering breathtaking panoramic views.-Generous, comfortable bedroom.- Shower room with WC, washbasin and washing machine connection.- Large attic, ideal for storage or additional living space as required.- 1 outdoor parking space included in rental price.Immediate availability.ldeal for : A coupleConditions : permanent employment contract required. For more information or to arrange a viewing, please contact us.