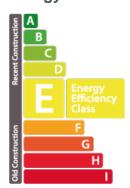

** 55m² 1 Bedroom(s)

Winseler









## **DESCRIPTION**

Located on the 3rd and top floor of a well-kept residence (elevator to 2nd floor), this apartment offers a calm and pleasant setting. Description :- Entrance hall with checkroom and practical storage space.- Living room with open-plan fitted kitchen, bathed in natural light and offering breathtaking panoramic views.-Generous, comfortable bedroom.- Shower room with WC, washbasin and washing machine connection.- Large attic, ideal for storage or additional living space as required.- 1 outdoor parking space included in rental price.Immediate availability.ldeal for : A coupleConditions : permanent employment contract required. For more information or to arrange a viewing, please contact us.

#### **ENERGY PASS**

## **Energy class**



#### **CHARACTERISTICS**

Number of pieces: -Nb. chamber (s):1 Area: 55m2

Nb. of bathrooms: 1

Equipped kitchen: Non

## Thermal insulation class



## **Template**

0 55 Rue Grande-Duchesse Charlotte 9515

B +352 95 82 59-1

https://www.immowolz.lu/en/detail-8001