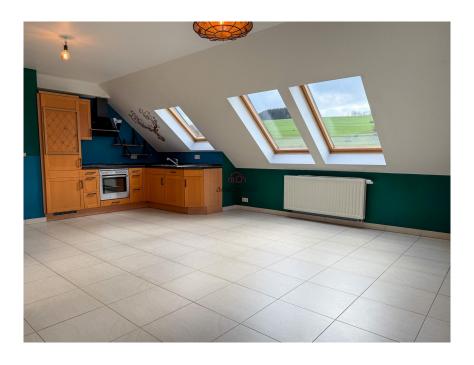

## **DESCRIPTION**

Located on the 3rd and top floor of a well-kept residence (elevator to 2nd floor), this apartment offers a calm and pleasant setting. Description :- Entrance hall with checkroom and practical storage space.- Living room with open-plan fitted kitchen, bathed in natural light and offering breathtaking panoramic views.-Generous, comfortable bedroom.- Shower room with WC, washbasin and washing machine connection.- Large attic, ideal for storage or additional living space as required.- 1 outdoor parking space included in rental price.Immediate availability.ldeal for : A coupleConditions : permanent employment contract required. For more information or to arrange a viewing, please contact us.