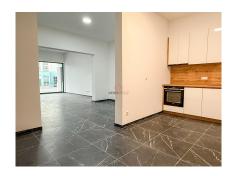

## **DESCRIPTION**

Office/shop ideally located in Wiltz. Take advantage of this excellent opportunity to set up your business in spacious, bright premises, ideally located on a busy road in Wiltz, guaranteeing optimum visibility. This quality property comprises: A large bay window, offering abundant natural light. A private entrance, providing direct, independent access to your space. A fitted kitchen, ideal for relaxing or lunch breaks. A shower room with WC, offering all the comforts you need. A large storage area, ideal for storing equipment or archives. A private outdoor parking space for your vehicle or those of your customers. Suitable for both office and retail use. For more information or to schedule a visit, please contact us!

#### **CHARACTERISTICS**

Number of pieces : -Nb. chamber (s) : -Area : 60m<sup>2</sup>

Nb. of bathrooms : 1 Equipped kitchen : Non