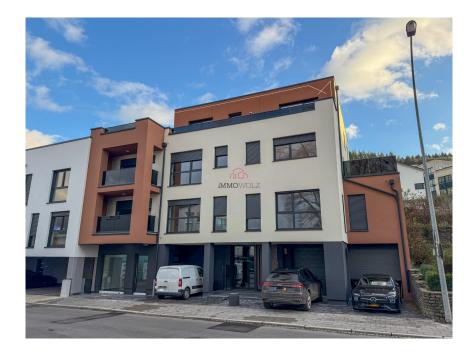

## Office 60m² Wiltz

1 400€ Monthly charges : 150€

## **DESCRIPTION**

Office/shop ideally located in Wiltz. Take advantage of this excellent opportunity to set up your business in spacious, bright premises, ideally located on a busy road in Wiltz, guaranteeing optimum visibility. This quality property comprises: A large bay window, offering abundant natural light. A private entrance, providing direct, independent access to your space. A fitted kitchen, ideal for relaxing or lunch breaks. A shower room with WC, offering all the comforts you need. A large storage area, ideal for storing equipment or archives. A private outdoor parking space for your vehicle or those of your customers. Suitable for both office and retail use. For more information or to schedule a visit, please contact us!