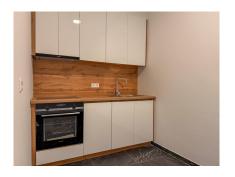

## **DESCRIPTION**

Office/shop ideally located in Wiltz. Take advantage of this excellent opportunity to set up your business in spacious, bright premises, ideally located on a busy road in Wiltz, guaranteeing optimum visibility. This quality property comprises: A large bay window, offering abundant natural light. A private entrance, providing direct, independent access to your space. A fitted kitchen, ideal for relaxing or lunch breaks. A shower room with WC, offering all the comforts you need. A large storage area, ideal for storing equipment or archives. A private outdoor parking space for your vehicle or those of your customers. Suitable for both office and retail use. For more information or to schedule a visit, please contact us!

#### **CHARACTERISTICS**

Number of pieces : -Nb. chamber (s) : -Area : 60m<sup>2</sup>

Nb. of bathrooms : 1 Equipped kitchen : Non