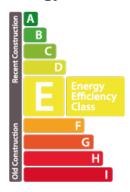

tment** 55m² 1 Bedroom(s) Winseler









# **DESCRIPTION**

Located on the 3rd and top floor of a well-kept residence (elevator to 2nd floor), this apartment offers a calm and pleasant setting. Description :- Entrance hall with checkroom and practical storage space.- Living room with open-plan fitted kitchen, bathed in natural light and offering breathtaking panoramic views.-Generous, comfortable bedroom.- Shower room with WC, washbasin and washing machine connection.- Large attic, ideal for storage or additional living space as required.- 1 outdoor parking space included in rental price.Immediate availability.ldeal for : A coupleConditions : permanent employment contract required. For more information or to arrange a viewing, please contact us.

## **ENERGY PASS**

# **Energy class**



### **CHARACTERISTICS**

Number of pieces: -Nb. chamber (s):1 Area: 55m2

Nb. of bathrooms: 1 Equipped kitchen: Non

#### Thermal insulation class



#### **Template**

0 55 Rue Grande-Duchesse Charlotte 9515

B +352 95 82 59-1

https://www.immowolz.lu/en/detail-8014