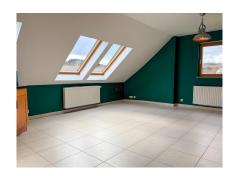

# **DESCRIPTION**

Located on the 3rd and top floor of a well-kept residence (elevator to 2nd floor), this apartment offers a calm and pleasant setting. Description :- Entrance hall with checkroom and practical storage space.- Living room with open-plan fitted kitchen, bathed in natural light and offering breathtaking panoramic views.-Generous, comfortable bedroom.- Shower room with WC, washbasin and washing machine connection.- Large attic, ideal for storage or additional living space as required.- 1 outdoor parking space included in rental price.Immediate availability.ldeal for : A coupleConditions : permanent employment contract required. For more information or to arrange a viewing, please contact us.