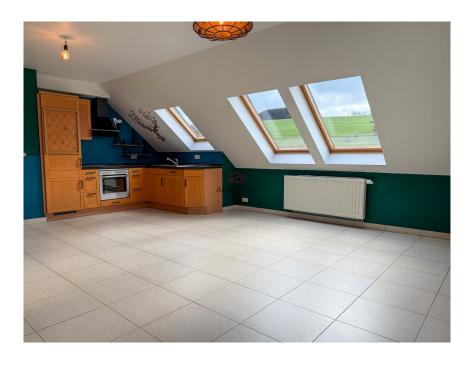

# **DESCRIPTION**

Located on the 3rd and top floor of a well-kept residence (elevator to 2nd floor), this apartment offers a calm and pleasant setting. Description :- Entrance hall with checkroom and practical storage space.- Living room with open-plan fitted kitchen, bathed in natural light and offering breathtaking panoramic views.-Generous, comfortable bedroom.- Shower room with WC, washbasin and washing machine connection.- Large attic, ideal for storage or additional living space as required.- 1 outdoor parking space included in rental price.Immediate availability.ldeal for : A coupleConditions : permanent employment contract required. For more information or to arrange a viewing, please contact us.

### **CHARACTERISTICS**

Number of pieces: -Nb. chamber (s):1 Area: 55m2

Nb. of bathrooms: 1 Equipped kitchen: Non