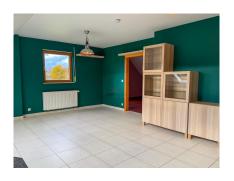

# **DESCRIPTION**

Located on the 3rd and top floor of a well-kept residence (elevator to 2nd floor), this apartment offers a calm and pleasant setting. Description :- Entrance hall with checkroom and practical storage space.- Living room with open-plan fitted kitchen, bathed in natural light and offering breathtaking panoramic views.-Generous, comfortable bedroom.- Shower room with WC, washbasin and washing machine connection.- Large attic, ideal for storage or additional living space as required.- 1 outdoor parking space included in rental price.Immediate availability.ldeal for : A coupleConditions : permanent employment contract required. For more information or to arrange a viewing, please contact us.