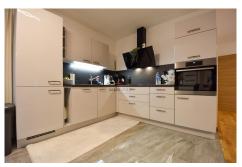

## **DESCRIPTION**

Modern 112.50 m² ground-floor apartment in a small new residence in Weidingen (Wiltz district). This property, in new condition, offers quality amenities and is composed as follows:- Spacious entrance hall with checkroom.- Large living room opening onto a dining room, with fitted kitchen and direct access to a vast terrace.- 2 generous bedrooms.- 1 additional bedroom that can be used as a study or children's room.- 1 shower room with WC.- 1 separate toilet The 162 m² terrace, which surrounds the entire apartment, is a former garden, offering a unique and versatile outdoor space. Part of the terrace can be converted into additional parking if required. Additional features- 1 private cellar- 1 outdoor parking space Technical aspects: Recent construction (2021). Energy class A-B. Heat pump heating system. Floor heating. Controlled mechanical ventilation (VMC). Triple-glazed windows with electric blinds and mosquito screens. For further information and/or detailed documentation, please contact us...