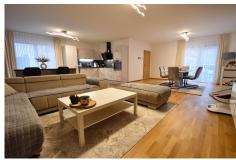

## **DESCRIPTION**

Modern 112.50 m² ground-floor apartment in a small new residence in Weidingen (Wiltz district). This property, in new condition, offers quality amenities and is composed as follows:- Spacious entrance hall with checkroom.- Large living room opening onto a dining room, with fitted kitchen and direct access to a vast terrace.- 2 generous bedrooms.- 1 additional bedroom that can be used as a study or children's room.- 1 shower room with WC.- 1 separate toilet The 162 m² terrace, which surrounds the entire apartment, is a former garden, offering a unique and versatile outdoor space. Part of the terrace can be converted into additional parking if required. Additional features- 1 private cellar- 1 outdoor parking space Technical aspects: Recent construction (2021). Energy class A-B. Heat pump heating system. Floor heating. Controlled mechanical ventilation (VMC). Triple-glazed windows with electric blinds and mosquito screens. For further information and/or detailed documentation, please contact us...