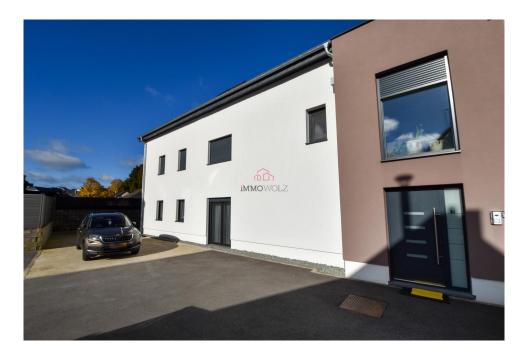

## **DESCRIPTION**

Modern 112.50 m² ground-floor apartment in a small new residence in Weidingen (Wiltz district). This property, in new condition, offers quality amenities and is composed as follows:- Spacious entrance hall with checkroom.- Large living room opening onto a dining room, with fitted kitchen and direct access to a vast terrace.- 2 generous bedrooms.- 1 additional bedroom that can be used as a study or children's room.- 1 shower room with WC.- 1 separate toilet The 162 m² terrace, which surrounds the entire apartment, is a former garden, offering a unique and versatile outdoor space. Part of the terrace can be converted into additional parking if required. Additional features- 1 private cellar- 1 outdoor parking space Technical aspects: Recent construction (2021). Energy class A-B. Heat pump heating system. Floor heating. Controlled mechanical ventilation (VMC). Triple-glazed windows with electric blinds and mosquito screens. For further information and/or detailed documentation, please contact us...