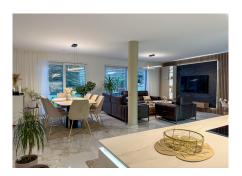

# **DESCRIPTION**

This modern duplex apartment boasts quality finishes and a well-thought-out layout. In the basement, you'll find a spacious living room that opens onto a dining room with a top-of-the-range open kitchen. The whole is designed in a contemporary spirit, optimizing space and light. Direct access to the south-facing terrace and garden provides natural light throughout the day and a pleasant outdoor living environment. This property is ideal for those seeking comfort, style and functionality. Direct access from the living room leads to the cellar, laundry room and utility room, all in one practical, functional space. This layout optimizes the use of space while facilitating storage and maintenance. What's more, you also have a separate toilet for added comfort and practicality. This adds to the apartment's functionality, offering both convivial living spaces and well-thought-out practical areas. On the first floor, the apartment features an entrance hall, offering direct access to three bedroo...