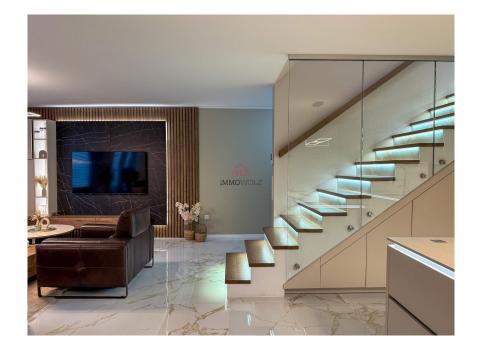

# **DESCRIPTION**

This modern duplex apartment boasts quality finishes and a well-thought-out layout. In the basement, you'll find a spacious living room that opens onto a dining room with a top-of-the-range open kitchen. The whole is designed in a contemporary spirit, optimizing space and light. Direct access to the south-facing terrace and garden provides natural light throughout the day and a pleasant outdoor living environment. This property is ideal for those seeking comfort, style and functionality. Direct access from the living room leads to the cellar, laundry room and utility room, all in one practical, functional space. This layout optimizes the use of space while facilitating storage and maintenance. What's more, you also have a separate toilet for added comfort and practicality. This adds to the apartment's functionality, offering both convivial living spaces and well-thought-out practical areas. On the first floor, the apartment features an entrance hall, offering direct access to three bedroo...