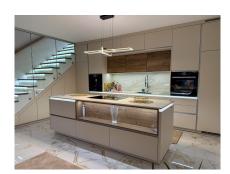

# **DESCRIPTION**

This modern duplex apartment boasts quality finishes and a well-thought-out layout. In the basement, you'll find a spacious living room that opens onto a dining room with a top-of-the-range open kitchen. The whole is designed in a contemporary spirit, optimizing space and light. Direct access to the south-facing terrace and garden provides natural light throughout the day and a pleasant outdoor living environment. This property is ideal for those seeking comfort, style and functionality. Direct access from the living room leads to the cellar, laundry room and utility room, all in one practical, functional space. This layout optimizes the use of space while facilitating storage and maintenance. What's more, you also have a separate toilet for added comfort and practicality. This adds to the apartment's functionality, offering both convivial living spaces and well-thought-out practical areas. On the first floor, the apartment features an entrance hall, offering direct access to three bedroo...