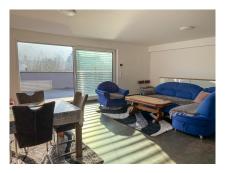

## DESCRIPTION

Duplex apartment with large panoramic terrace - breathtaking view of WiltzSurface area: 116 sqmTerrace : 25 m<sup>2</sup> (25 m<sup>2</sup>)Orientation : SouthLocated in a quiet area of Wiltz, this 116 m<sup>2</sup> duplex apartment offers a pleasant living environment with a panoramic 25 m<sup>2</sup> south-facing terrace, ideal for enjoying the sun and the unobstructed view of the town.Description:The main entrance on the first floor, used as a checkroom, leads to the °1st floor, with :- 3 bedrooms.- A modern shower room. - A practical storeroom for extra storage.- A functional laundry room.2nd floor:- The bright living room with a large, modern, open-plan fitted kitchen, opening directly onto the terrace, offering a convivial and spacious living space.- A separate toilet is also available on this floor for added convenience.Additional features:- 1 outdoor parking space.This duplex apartme perfectly combines space, comfort and brightness, while offering magnificent views and sunny exposure. Ideal for a family or couple looki...