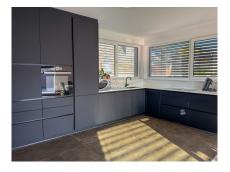

## DESCRIPTION

Duplex apartment with large panoramic terrace - breathtaking view of WiltzSurface area: 116 sqmTerrace : 25 m<sup>2</sup> (25 m<sup>2</sup>)Orientation : SouthLocated in a quiet area of Wiltz, this 116 m<sup>2</sup> duplex apartment offers a pleasant living environment with a panoramic 25 m<sup>2</sup> south-facing terrace, ideal for enjoying the sun and the unobstructed view of the town.Description:The main entrance on the first floor, used as a checkroom, leads to the °1st floor, with :- 3 bedrooms.- A modern shower room. - A practical storeroom for extra storage.- A functional laundry room.2nd floor:- The bright living room with a large, modern, open-plan fitted kitchen, opening directly onto the terrace, offering a convivial and spacious living space.- A separate toilet is also available on this floor for added convenience.Additional features:- 1 outdoor parking space.This duplex apartme perfectly combines space, comfort and brightness, while offering magnificent views and sunny exposure. Ideal for a family or couple looki...

## CHARACTERISTICS

Number of pieces : -Nb. chamber (s) : 3 Area : 116m<sup>2</sup> Nb. of bathrooms : 1 Equipped kitchen : Non

Template

- ◎ 55 Rue Grande-Duchesse Charlotte 9515
- +352 95 82 59-1
- 🖂 info@immowolz.lu
- https://www.immowolz.lu/en/detail-8029