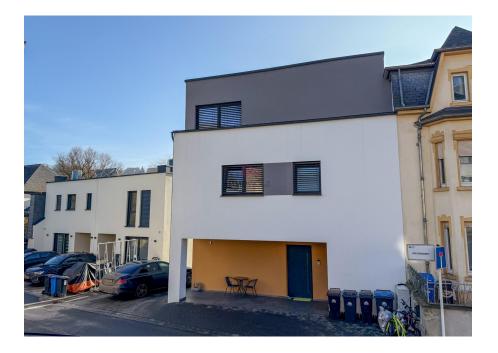

## DESCRIPTION

Duplex apartment with large panoramic terrace - breathtaking view of WiltzSurface area: 116 sqmTerrace : 25 m<sup>2</sup> (25 m<sup>2</sup>)Orientation : SouthLocated in a quiet area of Wiltz, this 116 m<sup>2</sup> duplex apartment offers a pleasant living environment with a panoramic 25 m<sup>2</sup> south-facing terrace, ideal for enjoying the sun and the unobstructed view of the town.Description:The main entrance on the first floor, used as a checkroom, leads to the °1st floor, with :- 3 bedrooms.- A modern shower room. - A practical storeroom for extra storage.- A functional laundry room.2nd floor:- The bright living room with a large, modern, open-plan fitted kitchen, opening directly onto the terrace, offering a convivial and spacious living space.- A separate toilet is also available on this floor for added convenience.Additional features:- 1 outdoor parking space.This duplex apartme perfectly combines space, comfort and brightness, while offering magnificent views and sunny exposure. Ideal for a family or couple looki...