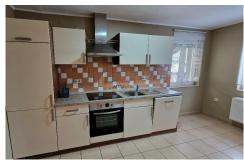

### **DESCRIPTION**

65.2 m2 apartment on 1st floor entrance hall fitted kitchen with dining area, living room, 1 bedroom, office/storage room, separate WC, bathroom with space for washing machinesmall covered terrace 1 outdoor parking space in courtyardmax.

# **CHARACTERISTICS**

Number of pieces : -Nb. chamber (s) : 1 Area : 55m<sup>2</sup>

Nb. of bathrooms : 1 Equipped kitchen : Non

**Template** 

**♥ 55 Rue Grande-Duchesse Charlotte 9515** 

**+352 95 82 59-1** 