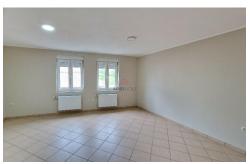

### **DESCRIPTION**

65.2 m2 apartment on 1st floor entrance hall fitted kitchen with dining area, living room, 1 bedroom, office/storage room, separate WC, bathroom with space for washing machinesmall covered terrace 1 outdoor parking space in courtyardmax.