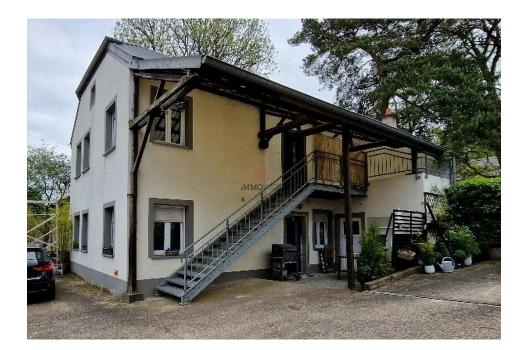

### **DESCRIPTION**

65.2 m2 apartment on 1st floor entrance hall fitted kitchen with dining area, living room, 1 bedroom, office/storage room, separate WC, bathroom with space for washing machinesmall covered terrace 1 outdoor parking space in courtyardmax.