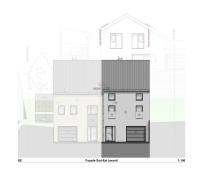

### **DESCRIPTION**

New house to be built - Ideal layout.Privileged location - Nestled at the end of a cul-de-sac, this house offers peace and privacy, yet close to essential amenities.Bright, well-designed spaces: Ground floor: A welcoming entrance hall with direct access to the double garage and a utility room, perfect for additional storage space.1st floor: A large, bright 60m² living room opening onto a lovely south-facing terrace, ideal for enjoying fine weather.2nd floor: Two spacious bedrooms, one with a dressing area, an independent shower room and separate toilet. The master bedroom also benefits from direct access to a large southwest-facing terrace. Modern construction and quality