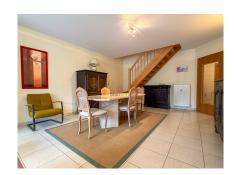

### **DESCRIPTION**

Discover this charming duplex apartment located in the peaceful village of Weidingen, commune of Wiltz. Year of construction: 2006Energy classification: E/EHeating: Central oil-firedFloor coverings: Tiles and parquetStaircase: Wooden staircase to first floorElevator: Yes°Layout: 1st floor:Welcoming entrance hall.Separate WC.Bright living/dining room with access to south-facing terrace (9.55 m²) with sunblind.Fitted kitchen with dining area.Storage roomBathroom (bath, shower, washbasin)2 bedrooms- 2nd floor:Access to attic1 bedroom1 study or children's roomParking:1 indoor parking space1 outdoor parking spaceFor further information or to arrange a visit, please contact us:info@immowolz.lu / +352 95 82 59 -1