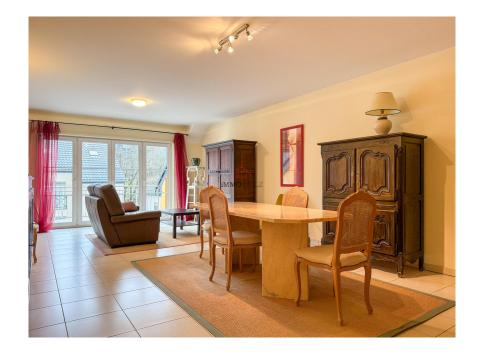

### **DESCRIPTION**

Discover this charming duplex apartment located in the peaceful village of Weidingen, commune of Wiltz. Year of construction: 2006Energy classification: E/EHeating: Central oil-firedFloor coverings: Tiles and parquetStaircase: Wooden staircase to first floorElevator: Yes°Layout: 1st floor:Welcoming entrance hall.Separate WC.Bright living/dining room with access to south-facing terrace (9.55 m²) with sunblind.Fitted kitchen with dining area.Storage roomBathroom (bath, shower, washbasin)2 bedrooms- 2nd floor:Access to attic1 bedroom1 study or children's roomParking:1 indoor parking space1 outdoor parking spaceFor further information or to arrange a visit, please contact us:info@immowolz.lu / +352 95 82 59 -1