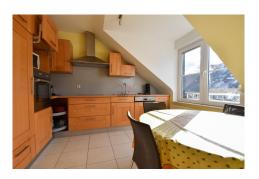

### **DESCRIPTION**

Discover this charming duplex apartment located in the peaceful village of Weidingen, commune of Wiltz. Year of construction: 2006Energy classification: E/EHeating: Central oil-firedFloor coverings: Tiles and parquetStaircase: Wooden staircase to first floorElevator: Yes°Layout: 1st floor:Welcoming entrance hall.Separate WC.Bright living/dining room with access to south-facing terrace (9.55 m²) with sunblind.Fitted kitchen with dining area.Storage roomBathroom (bath, shower, washbasin)2 bedrooms- 2nd floor:Access to attic1 bedroom1 study or children's roomParking:1 indoor parking space1 outdoor parking spaceFor further information or to arrange a visit, please contact us:info@immowolz.lu / +352 95 82 59 -1