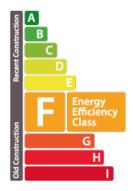

# **Apartment** 89m² 2 Bedroom(s) Noertrange

1 500€ Monthly charges : 200€







#### **DESCRIPTION**

89.50 € apartment on 1st floorpartly furnished CONDITIONS:CDI work contract required!No pets allowed!hall2 bedrooms separate toilet bathroomliving-dining room fitted kitchen storage roomterraceindoor parkingcellar available on 15.5.2025Rent: €1,500 Utilities: €200Deposit: €3,000Agency fees: €1,755 incl. VAT (shared between tenant and owner)

#### **ENERGY PASS**

## **Energy class**



## Thermal insulation class



## **CHARACTERISTICS**

Number of pieces: -Nb. chamber (s): 2 Area: 89m<sup>2</sup>

Nb. of bathrooms: -Equipped kitchen: Oui

**Template** 

0 55 Rue Grande-Duchesse Charlotte 9515

B +352 95 82 59-1

 $\searrow$ info@immowolz.lu

K https://www.immowolz.lu/en/detail-8046