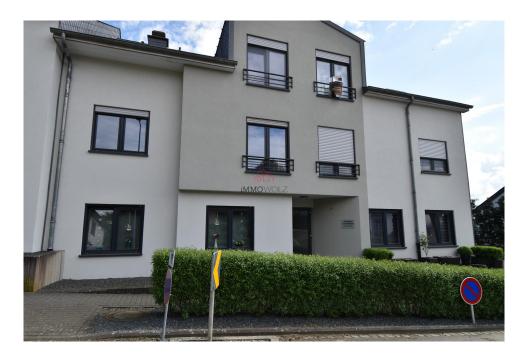

# **Apartment** 89m² 2 Bedroom(s) Noertrange

1 500€ Monthly charges : 200€

#### **DESCRIPTION**

89.50 € apartment on 1st floorpartly furnished CONDITIONS:CDI work contract required!No pets allowed!hall2 bedrooms separate toilet bathroomliving-dining room fitted kitchen storage roomterraceindoor parkingcellar available on 15.5.2025Rent: €1,500 Utilities: €200Deposit: €3,000Agency fees: €1,755 incl. VAT (shared between tenant and owner)