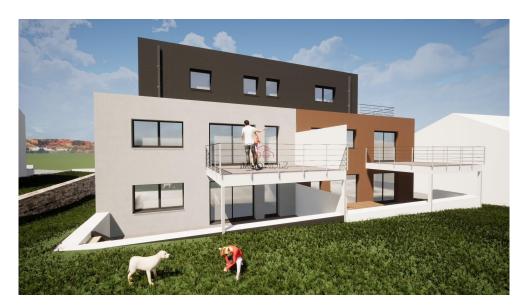

## **DESCRIPTION**

Apartment on the 1st of a new residence to be build. Situated on the heights of Wiltz, in a peaceful, leafy setting, this apartment boasts a beautiful terrace of 19.71 m<sup>2</sup>, south-east-facing and unoverlooked, ideal for relaxing in peace and quiet.The modern, well-designed residence comprises two blocks of three apartments, offering a calm, intimate atmosphere. The apartment is composed as follows:- Entrance hall- 3 bedrooms- 1 shower room- 1 separate toilet- 1 storage room with practical laundry facilities- Living room with open kitchen, offering direct access to the terrace. The apartment benefits from triple exposure, providing plenty of natural light throughout the day. This property is complemented by an indoor parking space and a cellar. The 3% VAT is included in the listed price. Full documentation and plans available on request. For further information, please contact us: info@immowolz.lu or 00352 95 82 59 -1.