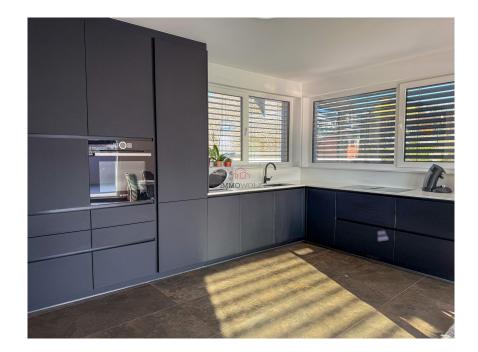

## **DESCRIPTION**

Duplex apartment with large panoramic terrace - breathtaking view of WiltzSurface area: 116 sqmTerrace: 25 m² (25 m²)Orientation: SouthLocated in a quiet area of Wiltz, this 116 m² duplex apartment offers a pleasant living environment with a panoramic 25 m² south-facing terrace, ideal for enjoying the sun and the unobstructed view of the town.Description:The main entrance on the first floor, used as a checkroom, leads to the °1st floor, with: 3 bedrooms.- A modern shower room. - A practical storeroom for extra storage.- A functional laundry room.2nd floor:- The bright living room with a large, modern, open-plan fitted kitchen, opening directly onto the terrace, offering a convivial and spacious living space.- A separate toilet is also available on this floor for added convenience.Additional features:- 1 outdoor parking space. This duplex apartment perfectly combines space, comfort and brightness, while offering magnificent views and sunny exposure. Ideal for a family or couple looki...

## **CHARACTERISTICS**

Number of pieces: -Nb. chamber (s): 3 Area: 116m<sup>2</sup> Nb. of bathrooms: 1 Equipped kitchen: Non