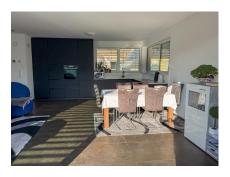

## **DESCRIPTION**

Duplex apartment with large panoramic terrace - breathtaking view of WiltzSurface area: 116 sqmTerrace: 25 m² (25 m²)Orientation: SouthLocated in a quiet area of Wiltz, this 116 m² duplex apartment offers a pleasant living environment with a panoramic 25 m² south-facing terrace, ideal for enjoying the sun and the unobstructed view of the town.Description:The main entrance on the first floor, used as a checkroom, leads to the °1st floor, with: 3 bedrooms.- A modern shower room. - A practical storeroom for extra storage.- A functional laundry room.2nd floor:- The bright living room with a large, modern, open-plan fitted kitchen, opening directly onto the terrace, offering a convivial and spacious living space.- A separate toilet is also available on this floor for added convenience.Additional features:- 1 outdoor parking space. This duplex apartment perfectly combines space, comfort and brightness, while offering magnificent views and sunny exposure. Ideal for a family or couple looki...