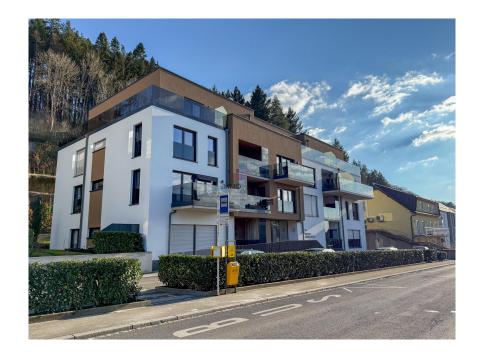

## **DESCRIPTION**

Located in a quality residence, this 80 m² apartment offers a bright, functional living environment. The living room, bathed in light thanks to a large bay window, gives access to an 8 m² covered balcony (Loggia), ideal for relaxing outdoors.Modern, fully-equipped kitchen.You'll also find 2 bedrooms, both of which are located at the rear of the building, away from neighbours, for absolute peace and quiet.The apartment has a generous bathroom with bathtub, double washbasin and toilet, as well as a separate toilet for everyday comfort. A practical storeroom and cellar provide additional storage space.Highlights:- Private indoor parking for secure, convenient parking.- Energy class AB for optimum thermal comfort.- Heat pump, underfloor heating and triple glazing for outstanding energy performance.- VMC for superior air quality.Prime location:Located on rue Grande-Duchesse Charlotte in Wiltz, this apartment is just a stone's throw from the city center, with a bus stop right across the stre...

### ^ Template

- **♥ 55 Rue Grande-Duchesse Charlotte 9515**
- **+352 95 82 59-1**
- https://www.immowolz.lu/en/detail-8086