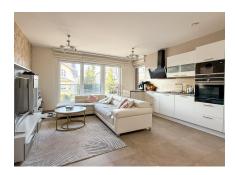

## **DESCRIPTION**

Located in a quality residence, this 80 m² apartment offers a bright, functional living environment. The living room, bathed in light thanks to a large bay window, gives access to an 8 m² covered balcony (Loggia), ideal for relaxing outdoors.Modern, fully-equipped kitchen.You'll also find 2 bedrooms, both of which are located at the rear of the building, away from neighbours, for absolute peace and quiet.The apartment has a generous bathroom with bathtub, double washbasin and toilet, as well as a separate toilet for everyday comfort. A practical storeroom and cellar provide additional storage space.Highlights:- Private indoor parking for secure, convenient parking.- Energy class AB for optimum thermal comfort.- Heat pump, underfloor heating and triple glazing for outstanding energy performance.- VMC for superior air quality.Prime location:Located on rue Grande-Duchesse Charlotte in Wiltz, this apartment is just a stone's throw from the city center, with a bus stop right across the stre...