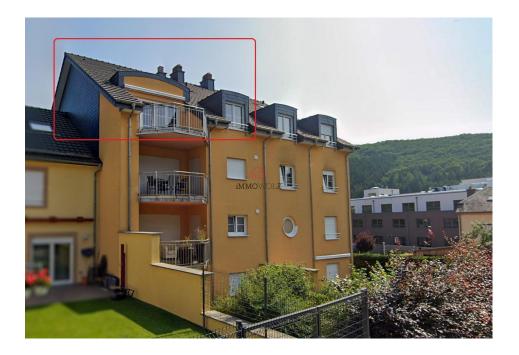

## DESCRIPTION

Discover this charming duplex apartment in the peaceful village of Weidingen, in the commune of Wiltz. Year of construction: 2006Energy classification: E/EHeating: Central oil-firedFloor coverings: Tiles and parquetStaircase : Wooden staircase to first floorElevator : YesLayout :First floor:- Spacious, welcoming entrance hall.- Separate toilet for added convenience.- Large, bright living room with dining area and direct access to the south-facing terrace (9.55 m<sup>2</sup>) equipped with a sunblind to enjoy the outdoors.- Fully equipped kitchen with dining area for more conviviality. - Practical laundry room and storeroom.- Bathroom (bath,