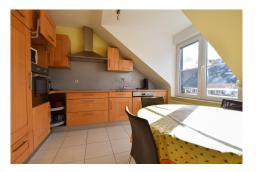

## DESCRIPTION

Discover this charming duplex apartment in the peaceful village of Weidingen, in the commune of Wiltz. Year of construction: 2006Energy classification: E/EHeating: Central oil-firedFloor coverings: Tiles and parquetStaircase : Wooden staircase to first floorElevator : YesLayout :First floor:- Spacious, welcoming entrance hall.- Separate toilet for added convenience.- Large, bright living room with dining area and direct access to the south-facing terrace (9.55 m<sup>2</sup>) equipped with a sunblind to enjoy the outdoors.- Fully equipped kitchen with dining area for more conviviality. - Practical laundry room and storeroom.- Bathroom (bath,