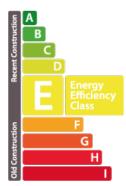

## DESCRIPTION

Discover this charming duplex apartment in the peaceful village of Weidingen, in the commune of Wiltz. Year of construction: 2006Energy classification: E/EHeating: Central oil-firedFloor coverings: Tiles and parquetStaircase : Wooden staircase to first floorElevator : YesLayout :First floor:- Spacious, welcoming entrance hall.- Separate toilet for added convenience.- Large, bright living room with dining area and direct access to the south-facing terrace (9.55 m<sup>2</sup>) equipped with a sunblind to enjoy the outdoors.- Fully equipped kitchen with dining area for more conviviality. - Practical laundry room and storeroom.- Bathroom (bath,

### ENERGY PASS

#### **Energy class**

**Thermal insulation class** 