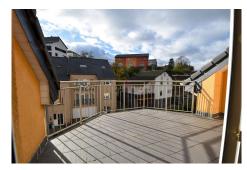

## DESCRIPTION

Discover this charming duplex apartment in the peaceful village of Weidingen, in the commune of Wiltz. Year of construction: 2006Energy classification: E/EHeating: Central oil-firedFloor coverings: Tiles and parquetStaircase : Wooden staircase to first floorElevator : YesLayout :First floor:- Spacious, welcoming entrance hall.- Separate toilet for added convenience.- Large, bright living room with dining area and direct access to the south-facing terrace (9.55 m<sup>2</sup>) equipped with a sunblind to enjoy the outdoors.- Fully equipped kitchen with dining area for more conviviality. - Practical laundry room and storeroom.- Bathroom (bath,