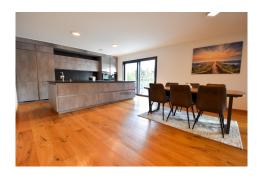

### **DESCRIPTION**

Discover this superb, recently-built house, with 275 m² of living space and 390 m² of total surface area, free on four sides, combining contemporary comfort and high energy performance. Ideal for a serene and pleasant lifestyle. First floor :- 2-car garage: A spacious, practical area with direct access to the house.- Boiler room: A functional area for all your technical installations.- Luminous entrance hall: A warm welcome leads to the various rooms in the house.- Storeroom: Additional storage space for a more practical daily routine.- Modern shower room with WC: Designed for fast, functional access. Garden level:- Cosy living room with fireplace: A warm and inviting space ideal for relaxing, with a dining room and fully-equipped kitchen opening onto a large sunny terrace, perfect for outdoor meals.1st floor:- Master suite: Spacious, with en-suite shower room for added privacy.- 4 bedrooms: Including a bedroom with dressing room, offering generous storage space.- Laundry room: Practical...