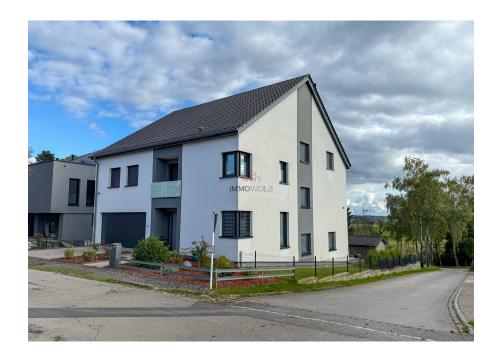

### House 390m² 6 Bedroom(s) Dahl

1 229 000€

### **DESCRIPTION**

Discover this superb, recently-built house, with 275 m² of living space and 390 m² of total surface area, free on four sides, combining contemporary comfort and high energy performance. Ideal for a serene and pleasant lifestyle. First floor :- 2-car garage: A spacious, practical area with direct access to the house.- Boiler room: A functional area for all your technical installations.- Luminous entrance hall: A warm welcome leads to the various rooms in the house.- Storeroom: Additional storage space for a more practical daily routine.- Modern shower room with WC: Designed for fast, functional access. Garden level:- Cosy living room with fireplace: A warm and inviting space ideal for relaxing, with a dining room and fully-equipped kitchen opening onto a large sunny terrace, perfect for outdoor meals.1st floor:- Master suite: Spacious, with en-suite shower room for added privacy.- 4 bedrooms: Including a bedroom with dressing room, offering generous storage space.- Laundry room: Practical...