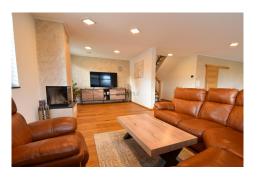

### **DESCRIPTION**

Discover this superb, recently-built house, with 275 m² of living space and 390 m² of total surface area, free on four sides, combining contemporary comfort and high energy performance. Ideal for a serene and pleasant lifestyle. First floor :- 2-car garage: A spacious, practical area with direct access to the house.- Boiler room: A functional area for all your technical installations.- Luminous entrance hall: A warm welcome leads to the various rooms in the house.- Storeroom: Additional storage space for a more practical daily routine.- Modern shower room with WC: Designed for fast, functional access. Garden level:- Cosy living room with fireplace: A warm and inviting space ideal for relaxing, with a dining room and fully-equipped kitchen opening onto a large sunny terrace, perfect for outdoor meals.1st floor:- Master suite: Spacious, with en-suite shower room for added privacy.- 4 bedrooms: Including a bedroom with dressing room, offering generous storage space.- Laundry room: Practical...